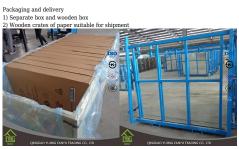

## 3 mm silver mirror glass with tuv certificate

| Product description |                                                           |
|---------------------|-----------------------------------------------------------|
| material            | Transparent float glass, silver and Italian fennel plants |
| thickness           | 3 mm, 4 mm, 5 mm, 6 mm                                    |
| colored             | Gray, red, etc.                                           |
| OEM service         | Customizable shapes, sizes and colors                     |
| the operations      | Polished, flat, round, etc.                               |
| certificate         | Tuv, ks, iso, ce                                          |
| package             | Wooden boxes and iron bands suitable for shipping         |
|                     |                                                           |