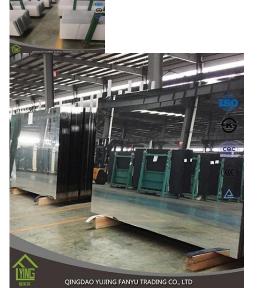

## 3 mm silver mirror glass with tuv certificate

| Product description |                                                           |
|---------------------|-----------------------------------------------------------|
| material            | Transparent float glass, silver and Italian fennel plants |
| thickness           | 3 mm, 4 mm, 5 mm, 6 mm                                    |
| colored             | Gray, red, etc.                                           |
| OEM service         | Customizable shapes, sizes and colors                     |
| the operations      | Polished, flat, round, etc.                               |
| certificate         | Tuv, ks, iso, ce                                          |
| package             | Wooden boxes and iron bands suitable for shipping         |
|                     |                                                           |