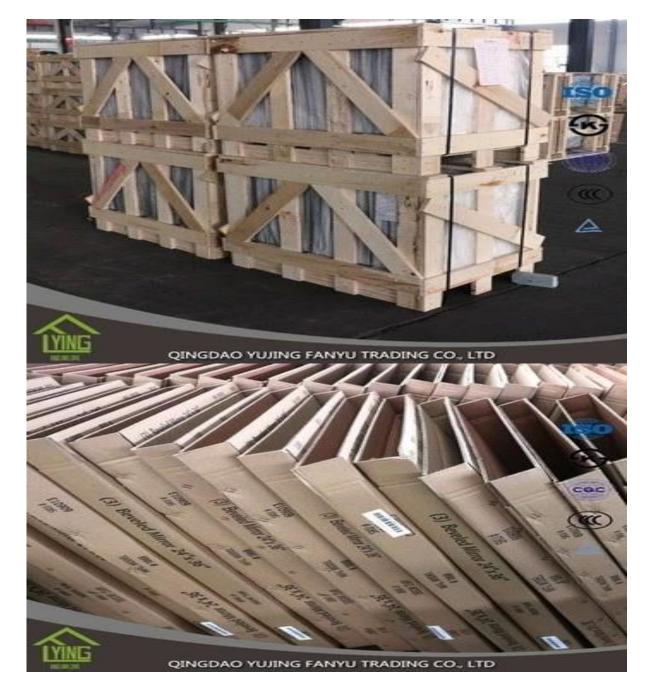

#### 4-8mm Gold Bronze Colored Mirror

| Thickness   | 4 mm, 5 mm, 6mm, 8mm                                     |
|-------------|----------------------------------------------------------|
| Size        | 2440x1830mm, 1830x1220mm, 1650x2200mm or customer's need |
| Form        | Flat, round, oval, etc.                                  |
| Color       | grey, green, red, etc.                                   |
| Application | home decorations                                         |
| Packaging   | Wooden crates, waterproof paper and iron straps.         |
| Delivery    | within 30 days after confirm the order.                  |





## Packaging:

Wooden crates, waterproof paper and iron straps.



### **Delivery**:

within 30 days after confirm the order.

#### Contact us:

# Contacts: Ms.Daisy Zhang sales Qingdao Yujing Fanyu Trading Co., Ltd.