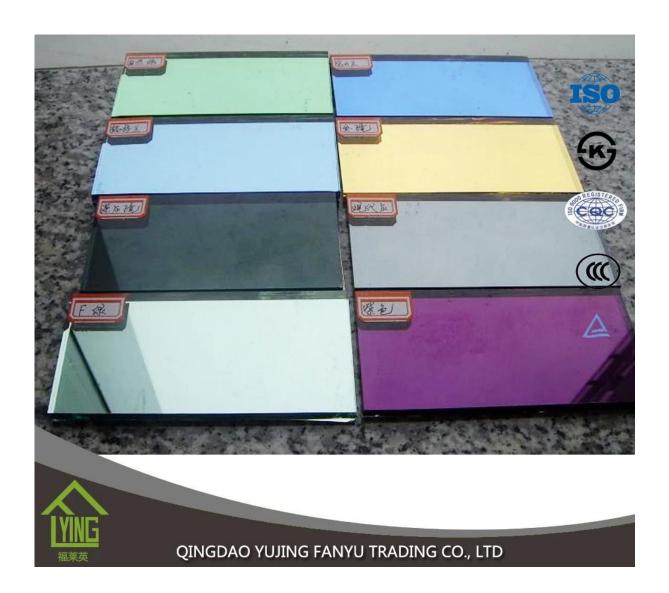

#### 4-8mm Gold Bronze Colored Mirror

| Thickness   | 4 mm, 5 mm, 6mm, 8mm                                     |
|-------------|----------------------------------------------------------|
| Size        | 2440x1830mm, 1830x1220mm, 1650x2200mm or customer's need |
| Form        | Flat, round, oval, etc.                                  |
| Color       | grey, green, red, etc.                                   |
| Application | home decorations                                         |
| Packaging   | Wooden crates, waterproof paper and iron straps.         |
| Delivery    | within 30 days after confirm the order.                  |