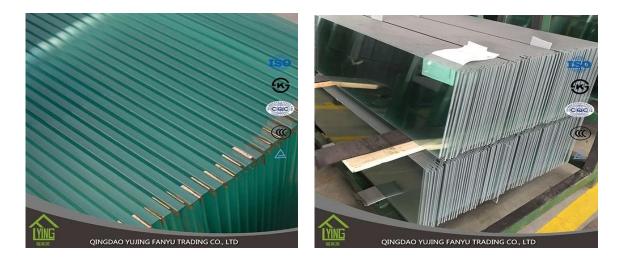

## **Product Description**

4.38mm-30mm SAFETY LAMINATED GLASS with CE & ISO certificate

| Thickness   | 3mm, 4mm, 5mm, 6mm, 8mm, 10mm, 12mm                                       |
|-------------|---------------------------------------------------------------------------|
| Size        | Min. size: 200 x 400mm, max size: 2400 x 7000mm or customized             |
| Shape       | Round, oval, square, rectangular, etc.                                    |
| Color       | Clear, grey, bronze, etc.                                                 |
| Certificate | CCC, etc.                                                                 |
| OEM Service | Available in shape, size,color, etc.                                      |
| Application | Building, furniture, frame-less door, shower enclosures, table tops, etc. |

Fully tempered glass is 4-5 times stronger than annealed glass of equal thickness. All work done on glass(beveling, cutting, bending, etc) must be done before tempering.