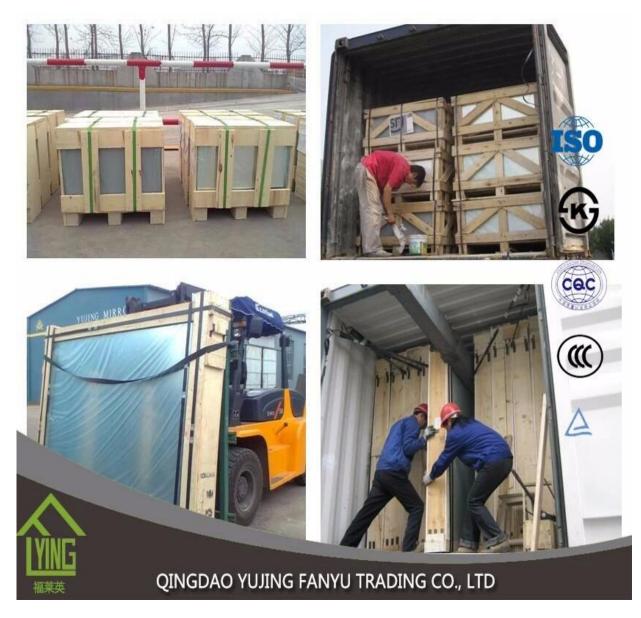

**Packing & Delivery** 

Normal Packing: Poly wood crate, cushion for shock absorption, plastic film for isolation of moisture, interlayer paper against scratch, metal staples for strengthening.

Custom Packing: Carton/Box as customers' requirements.