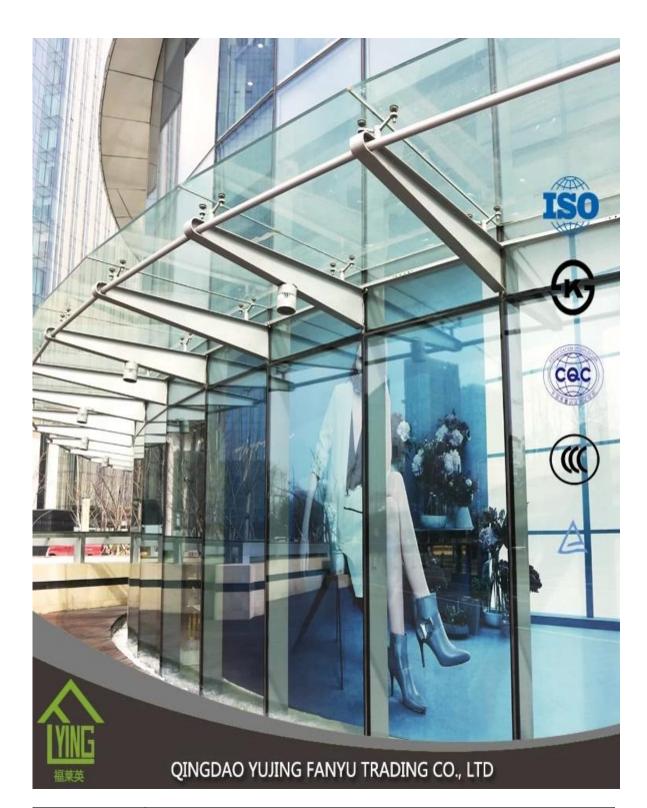

## **Product Description**

4.38mm-30mm SAFETY LAMINATED GLASS with CE & ISO certificate

| Thickness   | 3mm, 4mm, 5mm, 6mm, 8mm, 10mm, 12mm                                       |
|-------------|---------------------------------------------------------------------------|
| Size        | Min. size: 200 x 400mm, max size: 2400 x 7000mm or customized             |
| Shape       | Round, oval, square, rectangular, etc.                                    |
| Color       | Clear, grey, bronze, etc.                                                 |
| Certificate | CCC, etc.                                                                 |
| OEM Service | Available in shape, size,color, etc.                                      |
| Application | Building, furniture, frame-less door, shower enclosures, table tops, etc. |