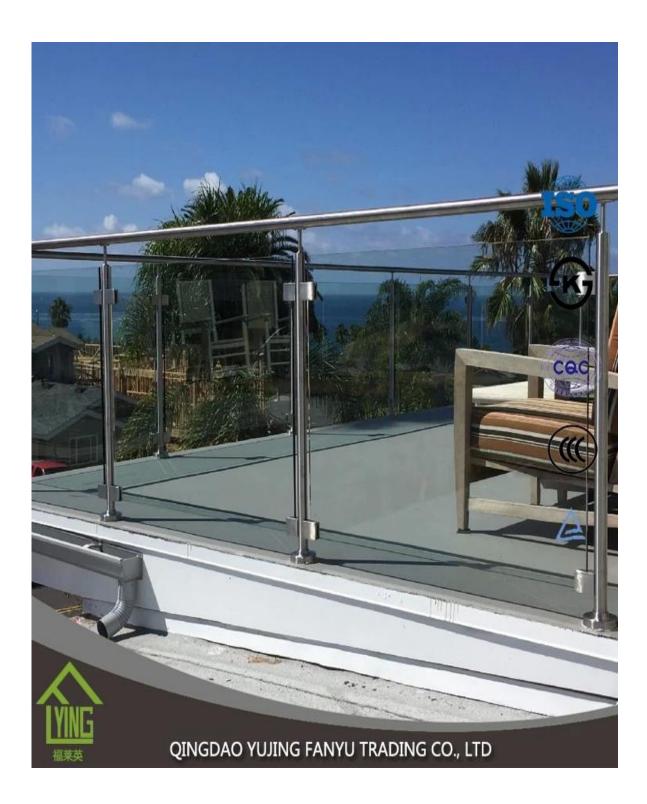

## **Product Description**

4.38mm-30mm SAFETY LAMINATED GLASS with CE & ISO certificate

| Thickness   | 3mm, 4mm, 5mm, 6mm, 8mm, 10mm, 12mm                                       |
|-------------|---------------------------------------------------------------------------|
| Size        | Min. size: 200 x 400mm, max size: 2400 x 7000mm or customized             |
| Shape       | Round, oval, square, rectangular, etc.                                    |
| Color       | Clear, grey, bronze, etc.                                                 |
| Certificate | CCC, etc.                                                                 |
| OEM Service | Available in shape, size,color, etc.                                      |
| Application | Building, furniture, frame-less door, shower enclosures, table tops, etc. |