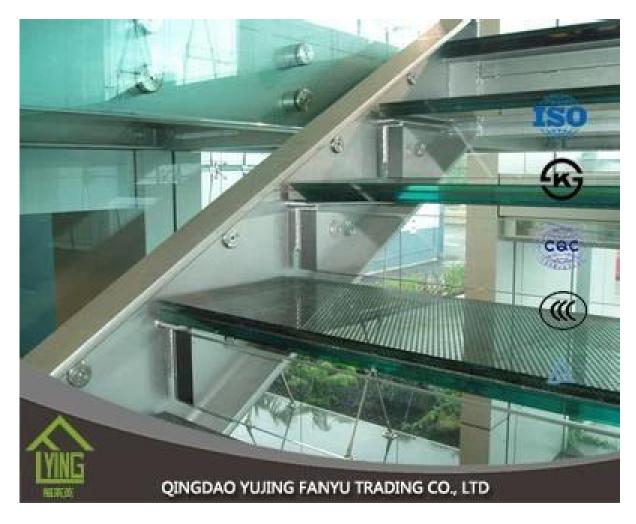

# 44.2 clear laminated glass manufacture wholesale

| Thickness   | 6.38mm, 8.38mm, 10.38mm, 12.38mm, 8.76mm, 10.76mm, 12.76mm      |
|-------------|-----------------------------------------------------------------|
| Size        | 1830x2440mm, 2134x3300mm.                                       |
| Form        | Flat, round, oval, etc.                                         |
| Color       | Clear, ultra light, etc.                                        |
| Application | windows, curtain wall, skylight, sky bridge, furniture, kitchen |
| Packaging   | Wooden crates, waterproof paper and iron straps.                |
| Delivery    | within 30 days after confirm the order.                         |