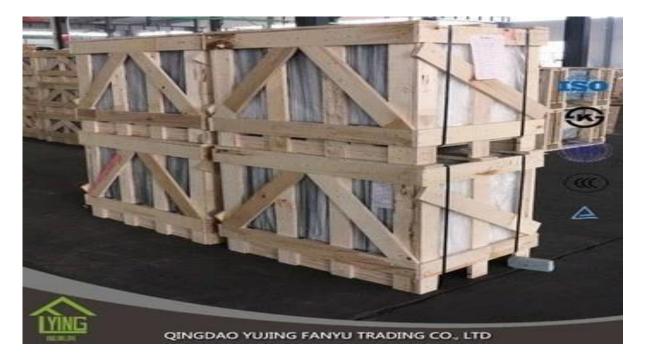

# 44.2 clear laminated glass manufacture wholesale

| Thickness   | 6.38mm, 8.38mm, 10.38mm, 12.38mm, 8.76mm, 10.76mm, 12.76mm      |
|-------------|-----------------------------------------------------------------|
| Size        | 1830x2440mm, 2134x3300mm.                                       |
| Form        | Flat, round, oval, etc.                                         |
| Color       | Clear, ultra light, etc.                                        |
| Application | windows, curtain wall, skylight, sky bridge, furniture, kitchen |
| Packaging   | Wooden crates, waterproof paper and iron straps.                |
| Delivery    | within 30 days after confirm the order.                         |





### Packaging:

Wooden crates, waterproof paper and iron straps.



## Delivery:

within 30 days after confirm the order.

#### Contact us:

# Contacts: Ms.Daisy Zhang sales Qingdao Yujing Fanyu Trading Co., Ltd.



iny2568148290



+8617854286292



daisy@yujinggroup.cn



cn1511737723



daisy@yujinggroup.cn