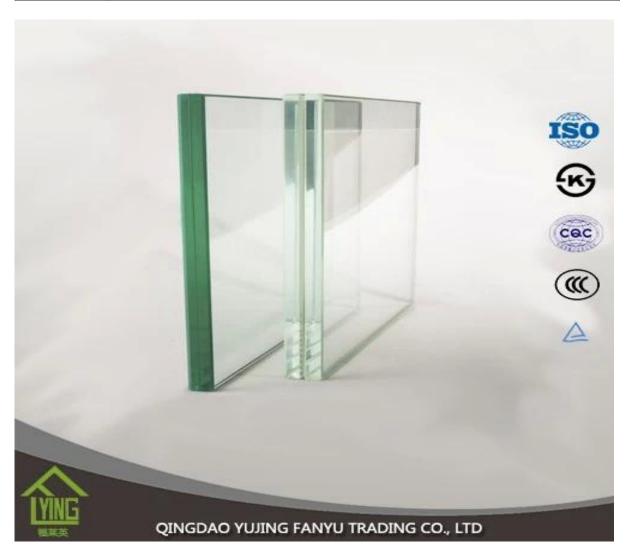

# 44.2 clear laminated glass manufacture wholesale

| Thickness   | 6.38mm, 8.38mm, 10.38mm, 12.38mm, 8.76mm, 10.76mm, 12.76mm      |
|-------------|-----------------------------------------------------------------|
| Size        | 1830x2440mm, 2134x3300mm.                                       |
| Form        | Flat, round, oval, etc.                                         |
| Color       | Clear, ultra light, etc.                                        |
| Application | windows, curtain wall, skylight, sky bridge, furniture, kitchen |
| Packaging   | Wooden crates, waterproof paper and iron straps.                |
| Delivery    | within 30 days after confirm the order.                         |