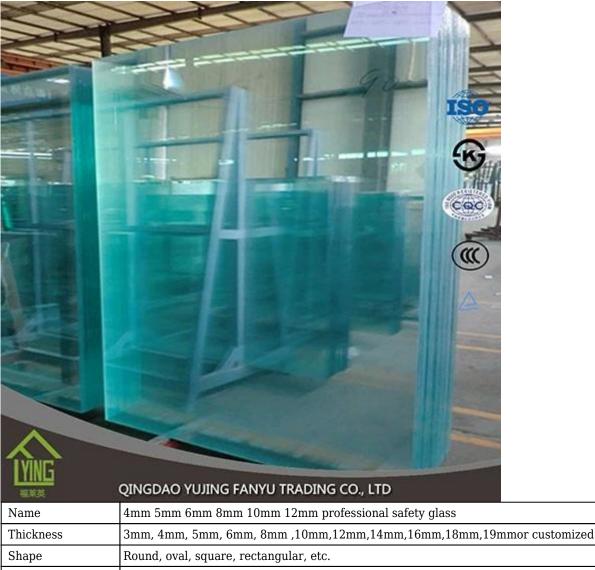

| 4mm 5mm 6mm 8mm 10mm 12mm professional safety glass                                                                                                                                                                                                                                                         |
|-------------------------------------------------------------------------------------------------------------------------------------------------------------------------------------------------------------------------------------------------------------------------------------------------------------|
| 3mm, 4mm, 5mm, 6mm, 8mm, 10mm,12mm,14mm,16mm,18mm,19mmor customized                                                                                                                                                                                                                                         |
| Round, oval, square, rectangular, etc.                                                                                                                                                                                                                                                                      |
| Clear, Green, Blue, etc.                                                                                                                                                                                                                                                                                    |
| 200 x 400mm, 2400 x 7000mm or customized                                                                                                                                                                                                                                                                    |
| EC12150, CCC, etc.                                                                                                                                                                                                                                                                                          |
| 1. High strength: above 4-5 times stronger than annealed glass of equal thickness 2.safety: Once breakage occurs, the glass disintegrates into small cubical fragments, which are relatively harmless to human body 3. Excellence thermal stability, which can withstand 300°C abrupt change of temperature |
| 31<br>R/C:<br>2.0                                                                                                                                                                                                                                                                                           |