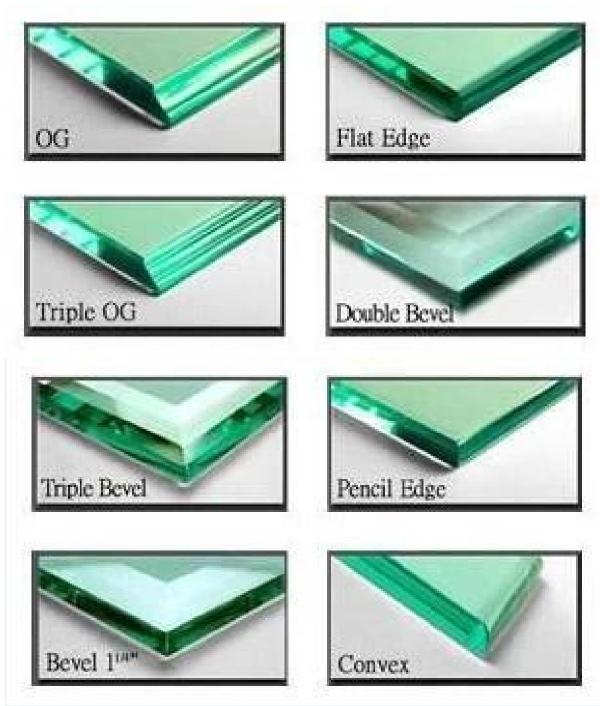

|
| 1. High strength: above 4-5 times stronger than annealed glass of equal thickness 2.safety: Once breakage occurs, the glass disintegrates into small cubical fragments, which are relatively harmless to human body 3. Excellence thermal stability, which can withstand 300°C abrupt change of temperature |
| 31<br>R/C:<br>2.0                                                                                                                                                                                                                                                                                           |

# **Detailed Images**



Packing & Delivery



## **Packaging Details:**

 $\label{lem:paper} \textbf{Fumigation-free strong plywood crate, paper or plastic paper, powder between two glass panels \\$ 

**Delivery Detail:** 

Shipped in 20 days after payment

**Certifications** 



#### **Contact Us:**

Sales - sunny wang

Shouguang Yujing Business&Trading Co., Ltd.







### **FAQ:**

### Why Choose US?

- 1.ISO 9001:2000, TUV, INTERKET approved.
- 2.One of the largest mirror factories allover China.
- 3.Years of suppler of international famous brand reflects our stable and reliable quality.
- 4. Strict quality control system.
- 5. Professional and efficient service.
- 6. Competitive and reasonable offer.
- 7.We want to be your long term partner assist you to provide excellent goods and service to your customer