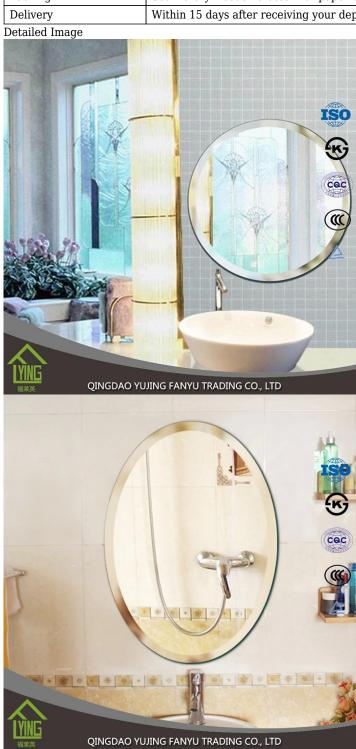

## 4mm 5mm bevel wall mirror for bathroom mirror Product Description

| Troduct Description |                                                                                                                                                                                                                                                                                    |
|---------------------|------------------------------------------------------------------------------------------------------------------------------------------------------------------------------------------------------------------------------------------------------------------------------------|
| Thickness           | 4mm,5mm,6mm                                                                                                                                                                                                                                                                        |
| Sizes               | 1650*1220mm,1830*1220mm,1830*2440mm or customized                                                                                                                                                                                                                                  |
| Shapes              | flat,round,oval,U shape,S shape,etc                                                                                                                                                                                                                                                |
| Back-coating        | grey,yellow,green,etc                                                                                                                                                                                                                                                              |
| Beveled Details     | Many types for your choice:round edge(also named as C-edge,pencil edge),flat edge,beveled edge,etc                                                                                                                                                                                 |
| Advantages          | 1 The mirror is environmental 2 The mirror can add a feeling of depth to rooms 3 The mirror surface is clear and bright, providing distinct and life like images 4 The plating layers is rigid and bond while protective layer impregnable with good erosion-resistanceDescription |
| Certification       | ISO9001:2000,TUV,INTERKET,KS                                                                                                                                                                                                                                                       |
| Packing             | Sea worthy wooden crates with paper between each two mirror pieces or customized                                                                                                                                                                                                   |
| Delivery            | Within 15 days after receiving your deposit by TT or L/C                                                                                                                                                                                                                           |
| ·                   |                                                                                                                                                                                                                                                                                    |