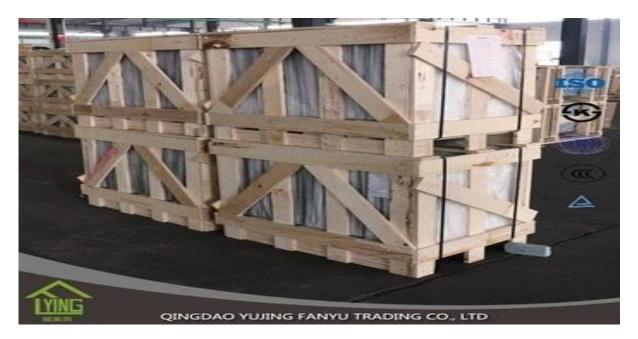

# 4mm Silver mirror glass

| Thickness   | 4 mm                                                |
|-------------|-----------------------------------------------------|
| Size        | 1220x1830mm, 1650x2200mm, 1830x2440mm, 2134x3300mm. |
| shapes      | Flat, round, oval, etc.                             |
| Colors      | Clear, ultra light, etc.                            |
| Application | wall mirror, decorative, makeup mirror, etc.        |
| Packaging   | Wooden crates, waterproof paper and iron straps.    |
| Delivery    | within 21 days after confirm the order.             |

### Packaging:

Wooden crates, waterproof paper and iron straps.