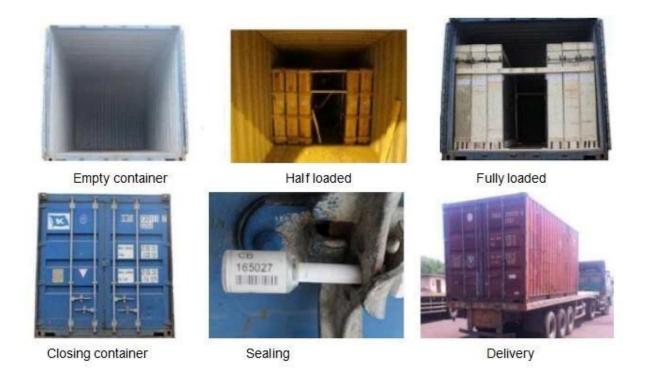

## Packaging & delivery

Fumigated mark

Note on crates

Container

### **Packaging Details:**

wooden crate, with paper between two pieces ,or your request

#### **Delivery detail:**

within 15 days after receiving the deposit or the L/C