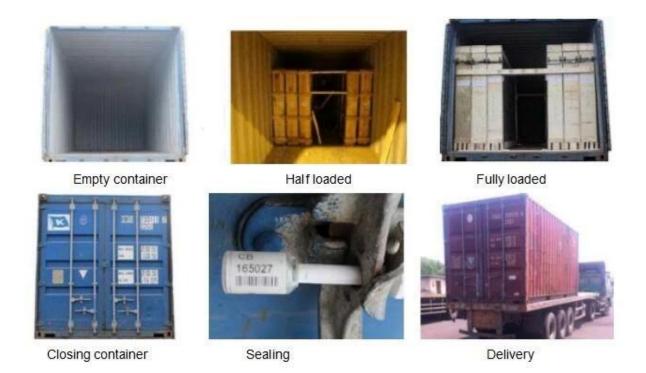

# Packaging & delivery

Front of crates

Top of crates

Bottom of crates

Fumigated mark

Note on crates

Container

### **Packaging Details:**

wooden crate, with paper between two pieces, or your application

**Delivery detail:** 

within 15 days of receipt of the deposit or the L \\\/C