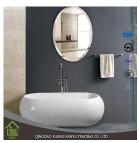

## $4\mathrm{mm}$ bevel oval mirror bathroom wall mirror

Produt Name:bevel oval mirror bathroom wall mirror Thickness: 3 mm, 4 mm

Glass Color: Clear, Ultra clear , Euro grey, Euro bronze

Shape: round or cut per customer's demand, like square, rectangular, oval, S shape ,etc.

Size: 650\*450 mm, 600\*450 mm, or customized

Application: Rathroom mirrors, Tinted mirrors, Vanity mirrors, Wall mirrors, Custom mirrors. Certificates: ISO 9001:2000, INTERTEK, TUV, KS

Mirrors can add a great deal of style to areas of your home or business. We have a large range of bathroom mirrors and bedroom mirrors that are sure to add that great finishing touch to your rooms We have always prided ourselves on the ability to create custom mirrors solutions to fit your needs or desires.