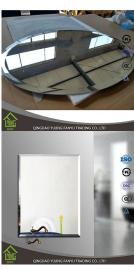

## $4\mathrm{mm}$ bevel oval mirror bathroom wall mirror

Produt Name:bevel oval mirror bathroom wall mirror Thickness: 3 mm, 4 mm

Glass Color: Clear, Ultra clear , Euro grey, Euro bronze

Shape: round or cut per customer's demand, like square, rectangular, oval, S shape ,etc.

Size: 650\*450 mm, 600\*450 mm, or customized

Application: Rathroom mirrors, Tinted mirrors, Vanity mirrors, Wall mirrors, Custom mirrors. Certificates: ISO 9001:2000, INTERTEK, TUV, KS

Mirrors can add a great deal of style to areas of your home or business. We have a large range of bathroom mirrors and bedroom mirrors that are sure to add that great finishing touch to your rooms We have always prided ourselves on the ability to create custom mirrors solutions to fit your needs or desires.