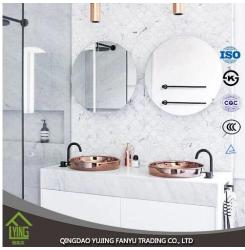

## 4MM BEVELED SILVER MIRROR FOR BATHROOM

| Material     | quality clear float glass, silver and Italy FENZI piants |
|--------------|----------------------------------------------------------|
| Thickness    | 3mm, 4mm, 5mm, 6mm, 8mm                                  |
| Paints color | grey, red, etc.                                          |
| OEM service  | shape, size and color can be customized                  |
| Edgework     | polished to flat, round, etc.                            |
| Certificates | TUV,KS,ISO,CE                                            |
| Package      | seaworthy wooden crates and iron straps                  |
|              |                                                          |