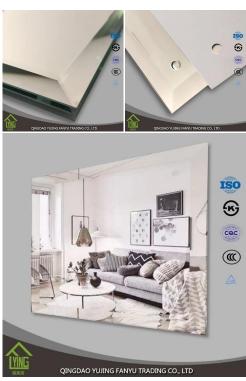

## 4MM BEVELED SILVER MIRROR FOR BATHROOM

| Material     | quality clear float glass, silver and Italy FENZI piants |
|--------------|----------------------------------------------------------|
| Thickness    | 3mm, 4mm, 5mm, 6mm, 8mm                                  |
| Paints color | grey, red, etc.                                          |
| OEM service  | shape, size and color can be customized                  |
| Edgework     | polished to flat, round, etc.                            |
| Certificates | TUV,KS,ISO,CE                                            |
| Package      | seaworthy wooden crates and iron straps                  |
|              |                                                          |