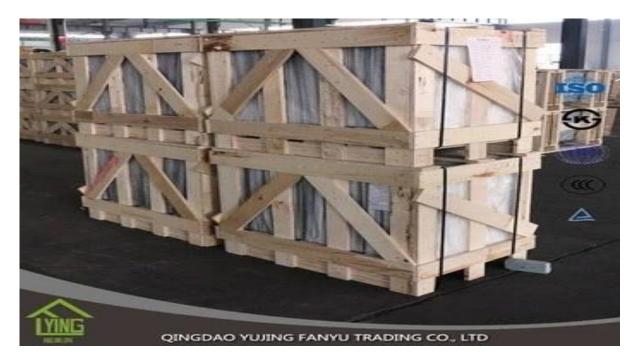

## 4mm clear glass manufacture wholesale

| Thickness   | 3 mm, 4 mm, 5 mm, 6 mm                               |
|-------------|------------------------------------------------------|
| Size        | 1220x1830mm, 1524x2134mm, 1830x2440mm                |
| Form        | Level, Round, Oval, etc.                             |
| Color       | Bright, ultra light, etc.                            |
| Application | Mirror, architecture, furniture and decoration, car. |
| Packaging   | Wooden boxes, waterproof paper and iron straps.      |
| Delivery    | Within 30 days after confirmation of order.          |

## Packaging:

Wooden boxes, waterproof paper and iron straps.