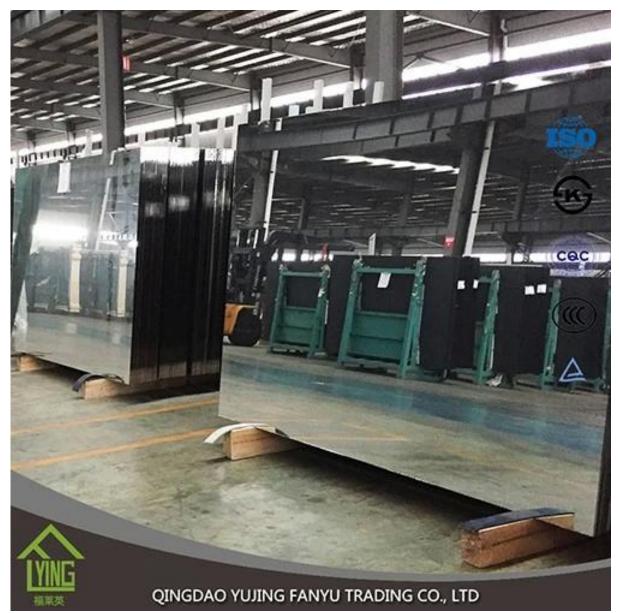

# 4mm double coated silver mirror glass manufacture direct sale

| Thickness   | 6 mm                                                |
|-------------|-----------------------------------------------------|
| Size        | 1220x1830mm, 1650x2200mm, 1830x2440mm, 2134x3300mm. |
| shapes      | Flat, round, oval, etc.                             |
| Colors      | Clear, ultra light, etc.                            |
| Application | wall mirror, decorative, makeup mirror, etc.        |
| Packaging   | Wooden crates, waterproof paper and iron straps.    |
| Delivery    | within 21 days after confirm the order.             |