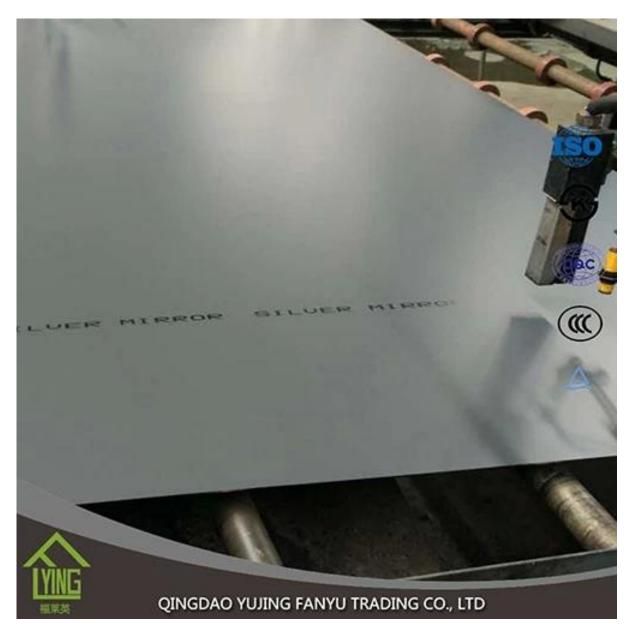

# 4mm double coated silver mirror glass manufacture direct sale

| Thickness   | 6 mm                                                |
|-------------|-----------------------------------------------------|
| Size        | 1220x1830mm, 1650x2200mm, 1830x2440mm, 2134x3300mm. |
| shapes      | Flat, round, oval, etc.                             |
| Colors      | Clear, ultra light, etc.                            |
| Application | wall mirror, decorative, makeup mirror, etc.        |
| Packaging   | Wooden crates, waterproof paper and iron straps.    |
| Delivery    | within 21 days after confirm the order.             |