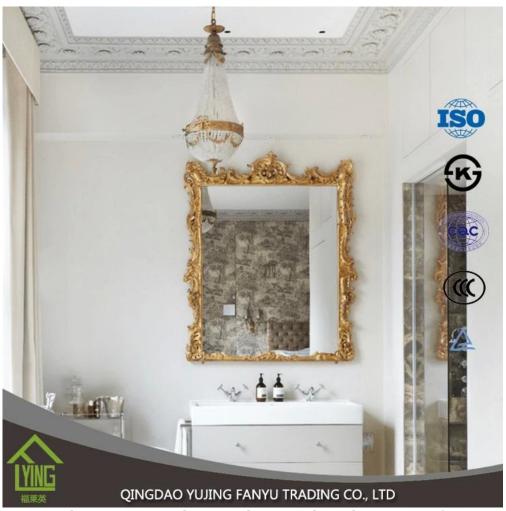

## **Product description:**



YUJING silver mirror is wide in South Asia and Southeast Asia, Africa, South America, Middle East, and so on. It is usually produced with clear glass top or other colors of Italy FENZI paint.

YUJING silver mirror can wait in the size of the stock or can cut and bevel customer needs.

| Name of<br>Product | 4mm environmental silver mirror for decoration                                                                                                                                                                                                                                                                                                                            |
|--------------------|-------------------------------------------------------------------------------------------------------