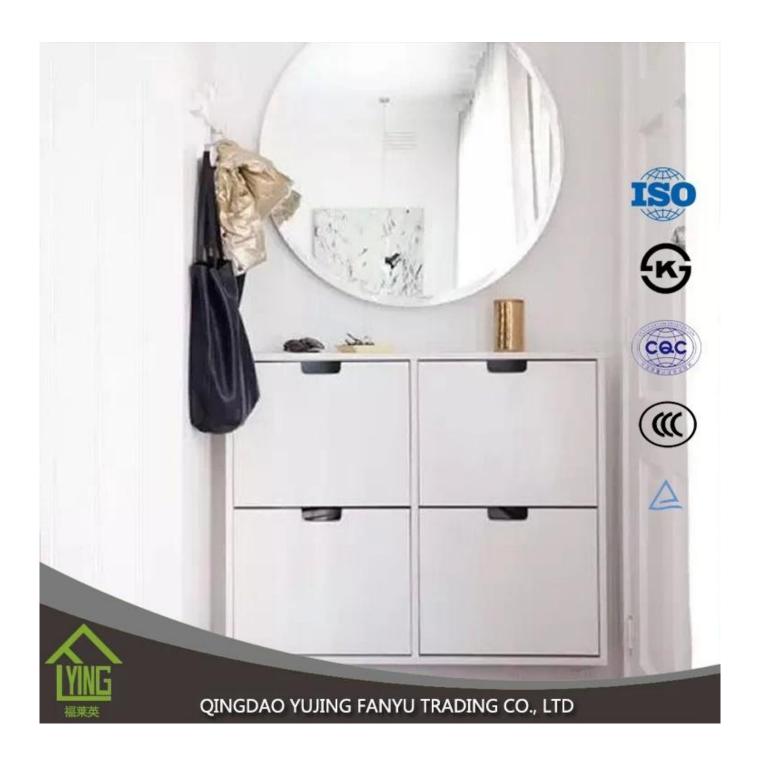

ear, bronze, gray and other colors                                                                                                           |
| Sizes          | measuring 1830 mm, 2440 * 2200 * 1650 mm 3300mm 2134 *, etc.                                                                                   |
| Thickness      | 2-6 mm                                                                                                                                         |
| Function       | by significantly improved resistance to corrosion;  2. adding a sense of depth to any room;  3. increase the aesthetic effects of buildings.   |
|                | 1. to improve the optical quality and the life of the mirror to increase                                                                       |





**Detailed images** 



Packaging & delivery



### **Packaging Details:**

wooden crate, with paper between two pieces, or your question.

### **Delivery detail:**

within 15 days of receipt of the deposit or the L/C

#### Please contact us at:

## Sales - sunny wang

# Shouguang Yujing Business&Trading Co., Ltd.









2753668305





sunny@yujinggroup.cn