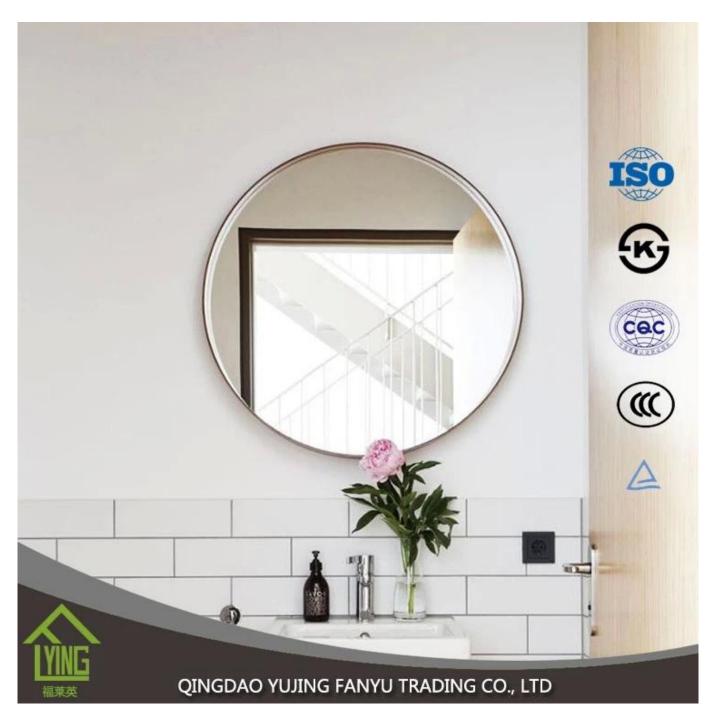

r colors                                                                                                           |
| Sizes          | measuring 1830 mm, 2440 * 2200 * 1650 mm 3300mm 2134 *, etc.                                                                                   |
| Thickness      | 2-6 mm                                                                                                                                         |
| Function       | by significantly improved resistance to corrosion;  2. adding a sense of depth to any room;  3. increase the aesthetic effects of buildings.   |
|                | 1. to improve the optical quality and the life of the mirror to increase                                                                       |





**Detailed images** 



Packaging & delivery



### **Packaging Details:**

wooden crate, with paper between two pieces, or your question.

### **Delivery detail:**

within 15 days of receipt of the deposit or the L/C

#### Please contact us at:

## Sales - sunny wang

# Shouguang Yujing Business&Trading Co., Ltd.









2753668305





sunny@yujinggroup.cn