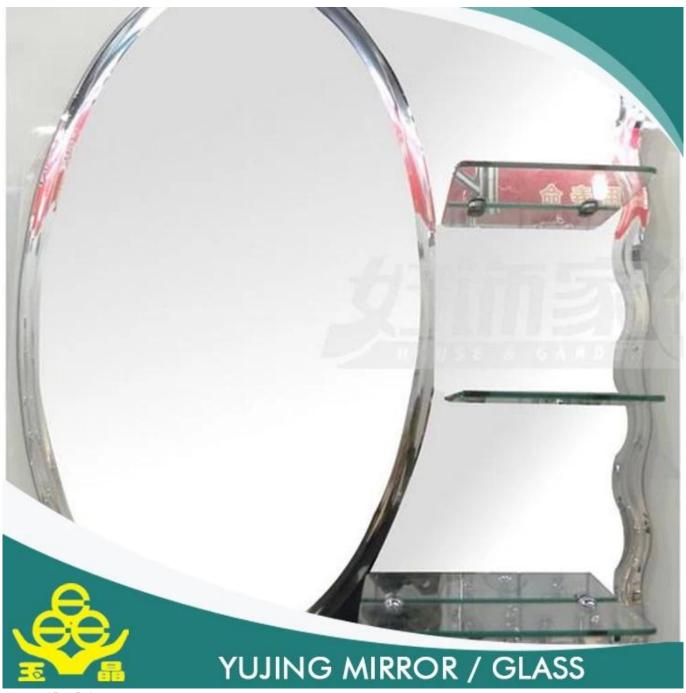

r, bronze, gray and other colors                                                                                                           |
| Sizes          | measuring 1830 mm, 2440 * 2200 * 1650 mm 3300mm 2134 *, etc.                                                                                   |
| Thickness      | 2-6 mm                                                                                                                                         |
| Function       | by significantly improved resistance to corrosion;  2. adding a sense of depth to any room;  3. increase the aesthetic effects of buildings.   |
|                | 1. to improve the optical quality and the life of the mirror to increase                                                                       |





**Detailed images** 



Packaging & delivery



### **Packaging Details:**

wooden crate, with paper between two pieces, or your question.

### **Delivery detail:**

within 15 days of receipt of the deposit or the L/C

#### Please contact us at:

## Sales - sunny wang

# Shouguang Yujing Business&Trading Co., Ltd.









2753668305





sunny@yujinggroup.cn