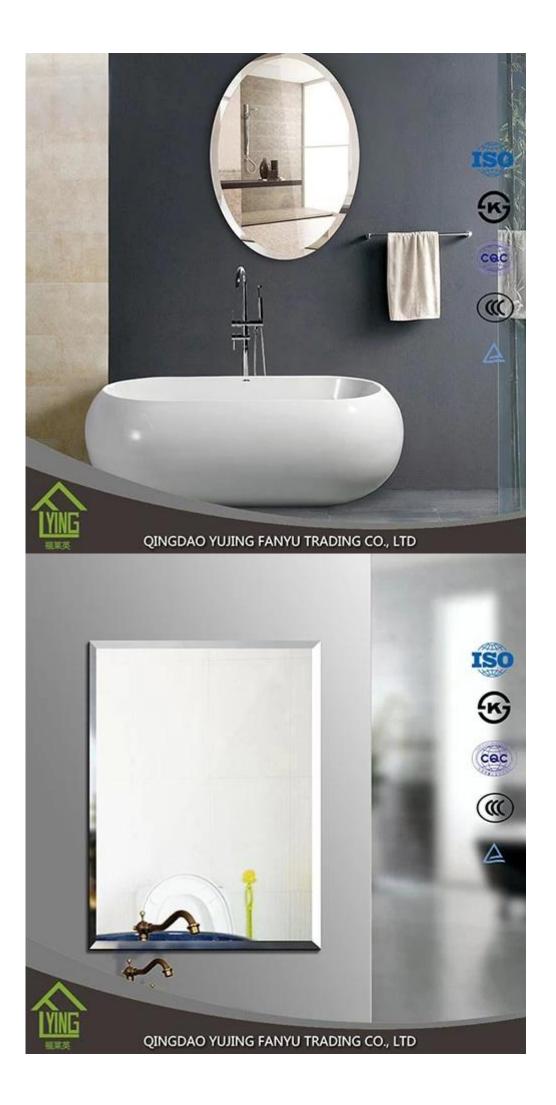

Size: Dia 600 mm, dia 800 mm , or customized

OEM service available in shape, size, color, etc.

Application: **Bathroom mirrors**, Door mirrors, Magnifying mirrors, Tinted mirrors, Vanity mirrors, Wall mirrors, Custom mirrors.

## **Custom mirrors in FLYING**

Mirrors can add a great deal of style to areas of your home or business. We have a large range of bathroom mirrors and bedroom mirrors that are sure to add that great finishing touch to your rooms