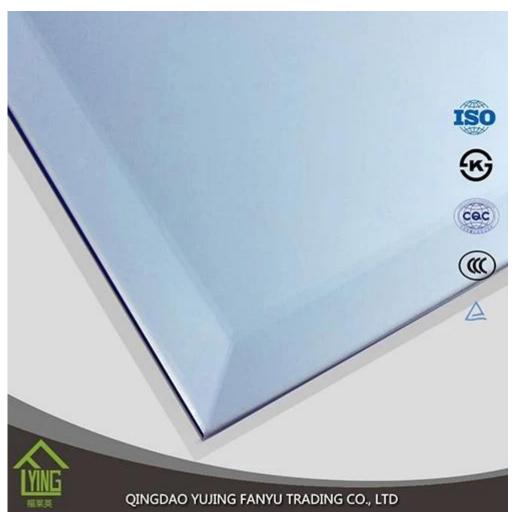

## 4mm thickness beveled edge mirror

## Service including:

- Beveling (1/4, 1/2 and 1 inch sizes)
- Fine grinding round edge (C-edge ),flat edge
- Rough grinding flat edge ,round edge (C-edge )
- Drill
- Silk print