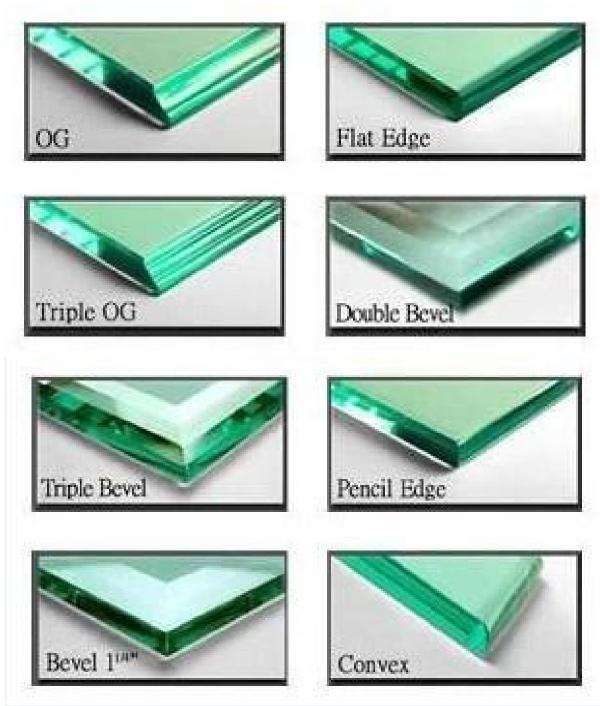

|
| Certificates | EC12150, CCC, etc.                                                                                                                                                                                                                                                                                    |
| advantage    | High strength: above 4-5 times stronger than annealed glass of equal thickness  Safety: Once breakage occurs, the glass disintegrates into small cubical fragments, which are relatively harmless to human body  Excellence thermal stability, which can withstand 300°C abrupt change of temperature |

## Detailed Images



Packing & Delivery



## **Packaging Details:**

 $\label{lem:paper} \textbf{Fumigation-free strong plywood crate, paper or plastic paper, powder between two glass panels}$ 

**Delivery Detail:** 

Shipped in 20 days after payment

**Certifications** 



## **Contact Us:**

Sales - sunny wang

Shouguang Yujing Business&Trading Co., Ltd.