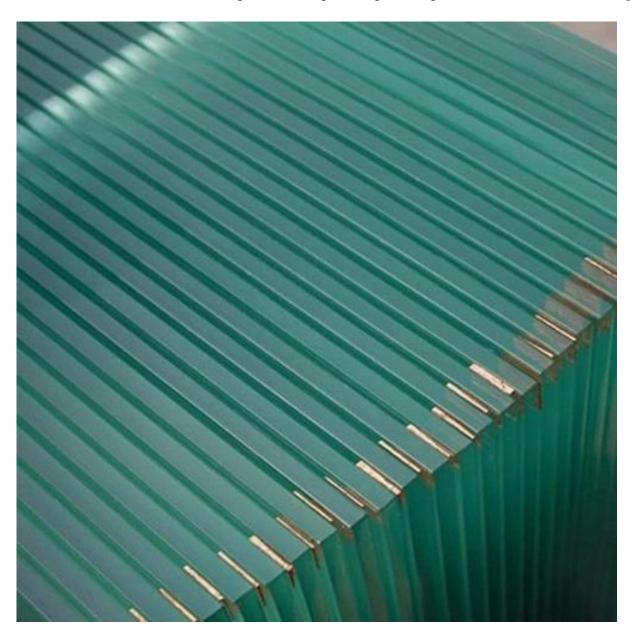

## **Product Description**

**Tempered glass** (toughened glass) 4-5 times stronger than annealed glass of equal thickness. Yujing tempered glass is a kind of safety glass that is very popular in building, decoration and automobile field. All work done on glass (beveling, cutting, bending, etc) must be done before tempering.

| Name         | 5-10 mm Tempered glass used for building / window/door                                                                                                                                                                                                                                                |
|--------------|-------------------------------------------------------------------------------------------------------------------------------------------------------------------------------------------------------------------------------------------------------------------------------------------------------|
| Thickness    | 3mm, 4mm, 5mm, 6mm, 8mm, 10mm or customized                                                                                                                                                                                                                                                           |
| Shape        | Round, oval, square, rectangular, etc.                                                                                                                                                                                                                                                                |
| Color        | Clear, Green, Blue, etc.                                                                                                                                                                                                                                                                              |
| Size         | 200 x 400mm, 2400 x 7000mm or customized                                                                                                                                                                                                                                                              |
| Certificates | EC12150, CCC, etc.                                                                                                                                                                                                                                                                                    |
| advantage    | High strength: above 4-5 times stronger than annealed glass of equal thickness  Safety: Once breakage occurs, the glass disintegrates into small cubical fragments, which are relatively harmless to human body  Excellence thermal stability, which can withstand 300°C abrupt change of temperature |