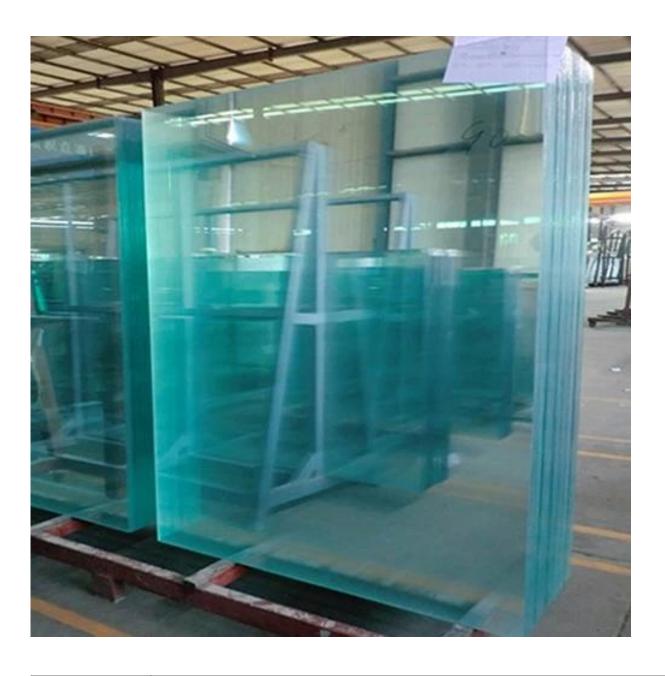

## **Product Description**

**Tempered glass** (toughened glass) 4-5 times stronger than annealed glass of equal thickness. Yujing tempered glass is a kind of safety glass that is very popular in building, decoration and automobile field. All work done on glass (beveling, cutting, bending, etc) must be done before tempering.





| Name         | 5-10 mm Tempered glass used for building / window/door                                                                                                                                                                                                                                                |
|--------------|-------------------------------------------------------------------------------------------------------------------------------------------------------------------------------------------------------------------------------------------------------------------------------------------------------|
| Thickness    | 3mm, 4mm, 5mm, 6mm, 8mm, 10mm or customized