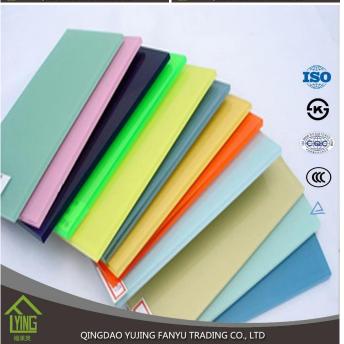

## 5MM COLORFUL COATED GLASS FOR HOME DECORATION

Product description

| 1 Todate accomption |                                                              |
|---------------------|--------------------------------------------------------------|
| Product Name        | White coated glass                                           |
| Thickness           | 3mm, 4mm, 5mm, 6mm, 8mm, etc.                                |
| Size                | 1220*1830mm, 1830*2440mm, etc.                               |
| Edge type           | flat, round, bevel, etc.                                     |
| Application         | kitchen deocrative glass, cabinet glass, and table top, etc. |
| Package             | wooden crates and straps                                     |