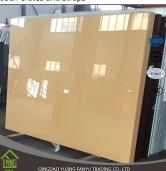

## 5MM COLORFUL COATED GLASS FOR HOME DECORATION

Product description

| 1 Todate accomption |                                                              |
|---------------------|--------------------------------------------------------------|
| Product Name        | White coated glass                                           |
| Thickness           | 3mm, 4mm, 5mm, 6mm, 8mm, etc.                                |
| Size                | 1220*1830mm, 1830*2440mm, etc.                               |
| Edge type           | flat, round, bevel, etc.                                     |
| Application         | kitchen deocrative glass, cabinet glass, and table top, etc. |
| Package             | wooden crates and straps                                     |