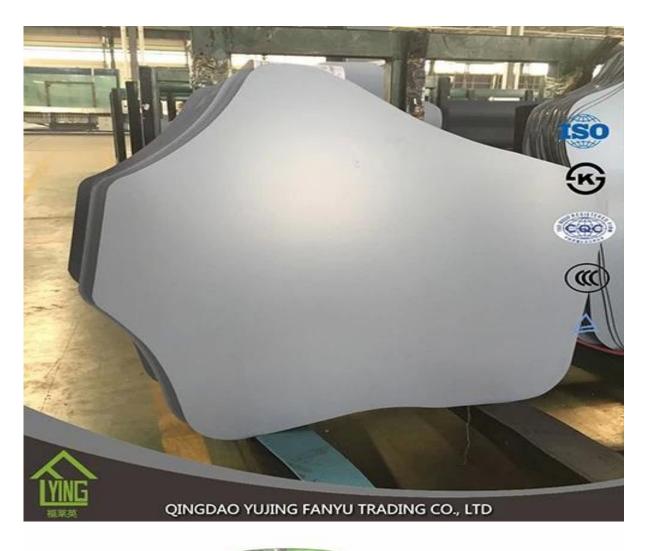

## 5mm kinds of style for mirror decorative factory in China

| Thickness   | 3 mm, 4 mm, 5mm, 6mm, 8mm, 10mm             |
|-------------|---------------------------------------------|
| Size        | 1220x1830m, 1524x2134 Mm, 1830x2440mm       |
| Form        | Flat, round, oval, etc.                     |
| Color       | Clear, ultra light, etc.                    |
| Application | Makeup mirror, wall mirror.                 |
| Packaging   | Wooden chest, waterproof paper, iron strap. |
| Delivery    | Within 30 days of order confirmation        |