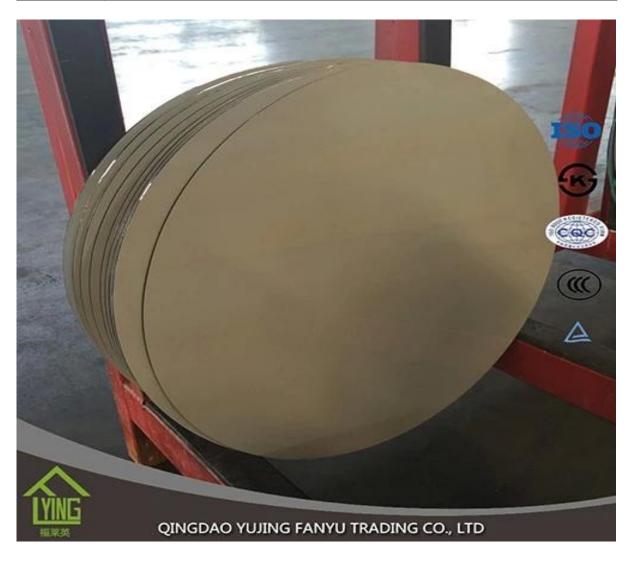

## 5mm kinds of style for mirror decorative factory in China

| Thickness   | 3 mm, 4 mm, 5mm, 6mm, 8mm, 10mm             |
|-------------|---------------------------------------------|
| Size        | 1220x1830m, 1524x2134 Mm, 1830x2440mm       |
| Form        | Flat, round, oval, etc.                     |
| Color       | Clear, ultra light, etc.                    |
| Application | Makeup mirror, wall mirror.                 |
| Packaging   | Wooden chest, waterproof paper, iron strap. |
| Delivery    | Within 30 days of order confirmation        |