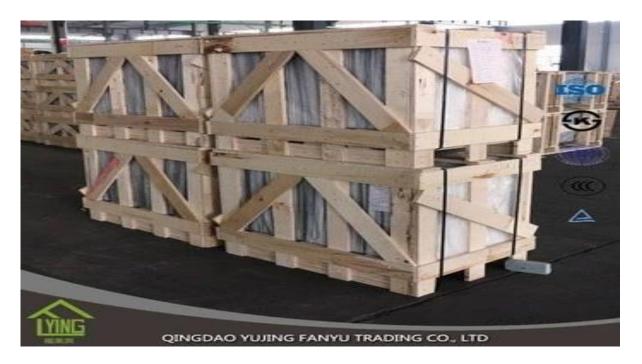

## 5mm kinds of style for mirror decorative factory in China

| Thickness   | 3 mm, 4 mm, 5mm, 6mm, 8mm, 10mm             |
|-------------|---------------------------------------------|
| Size        | 1220x1830m, 1524x2134 Mm, 1830x2440mm       |
| Form        | Flat, round, oval, etc.                     |
| Color       | Clear, ultra light, etc.                    |
| Application | Makeup mirror, wall mirror.                 |
| Packaging   | Wooden chest, waterproof paper, iron strap. |
| Delivery    | Within 30 days of order confirmation        |



















## Packaging:

Wooden chest, waterproof paper, iron strap.



## **Delivery**:

Within 30 days of order confirmation

## **Contact Us:**

Contacts: Ms.Daisy Zhang sales
Qingdao Yujing Fanyu Trading Co., Ltd.





+8617854286292



daisy@yujinggroup.cn



cn1511737723



daisy@yujinggroup.cn



2568148290