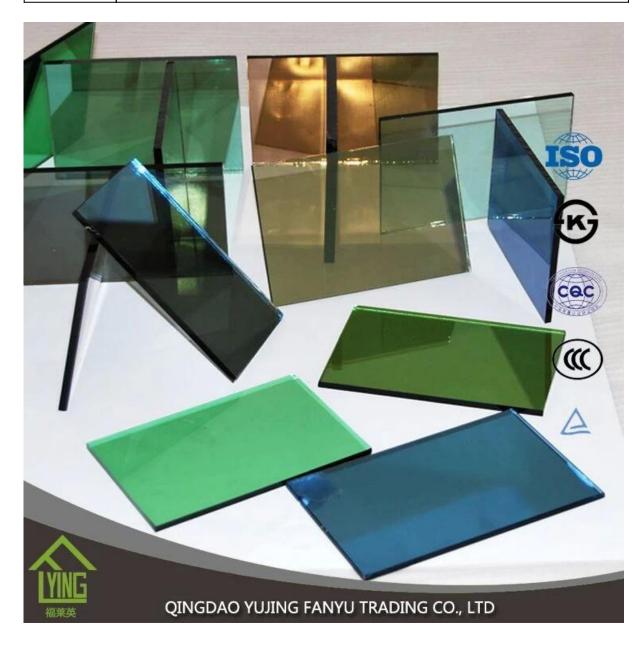

# 5mm reflective glass wholesale

| Thickness   | 4 mm, 5 mm, 6 mm, 8 mm, 10 mm, 12 mm                |
|-------------|-----------------------------------------------------|
| Size        | 1830x2440mm, 2134x3300mm.                           |
| Form        | Flat, round, oval, etc.                             |
| colour      | Clear, ultra-light, etc.                            |
| Application | windows, building, etc.                             |
| Packaging   | Wooden boxes, water-resistant paper and iron bands. |
| Delivery    | within 30 days after confirmation of the order.     |