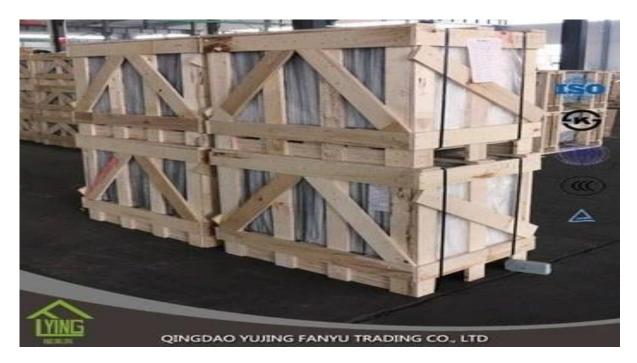

# 5mm reflective glass wholesale

| Thickness   | 4 mm, 5 mm, 6 mm, 8 mm, 10 mm, 12 mm                |
|-------------|-----------------------------------------------------|
| Size        | 1830x2440mm, 2134x3300mm.                           |
| Form        | Flat, round, oval, etc.                             |
| colour      | Clear, ultra-light, etc.                            |
| Application | windows, building, etc.                             |
| Packaging   | Wooden boxes, water-resistant paper and iron bands. |
| Delivery    | within 30 days after confirmation of the order.     |





#### Packaging:

Wooden boxes, water-resistant paper and iron bands.



## **Delivery**:

within 30 days after confirmation of the order.

### Contact us:

## Contacts: Ms.Daisy Zhang sales Qingdao Yujing Fanyu Trading Co., Ltd.



iny2568148290



+8617854286292



S daisy@yujinggroup.cn is cn1511737723





🛯 daisy@yujinggroup.cn \, 🤗 2568148290