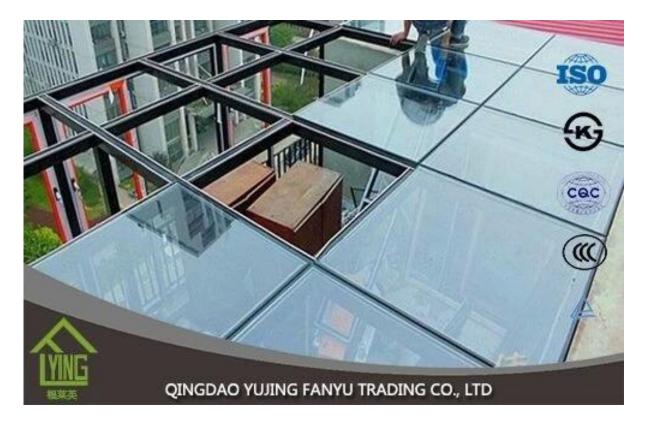

# 5mm reflective glass wholesale

| Thickness   | 4 mm, 5 mm, 6 mm, 8 mm, 10 mm, 12 mm                |
|-------------|-----------------------------------------------------|
| Size        | 1830x2440mm, 2134x3300mm.                           |
| Form        | Flat, round, oval, etc.                             |
| colour      | Clear, ultra-light, etc.                            |
| Application | windows, building, etc.                             |
| Packaging   | Wooden boxes, water-resistant paper and iron bands. |
| Delivery    | within 30 days after confirmation of the order.     |