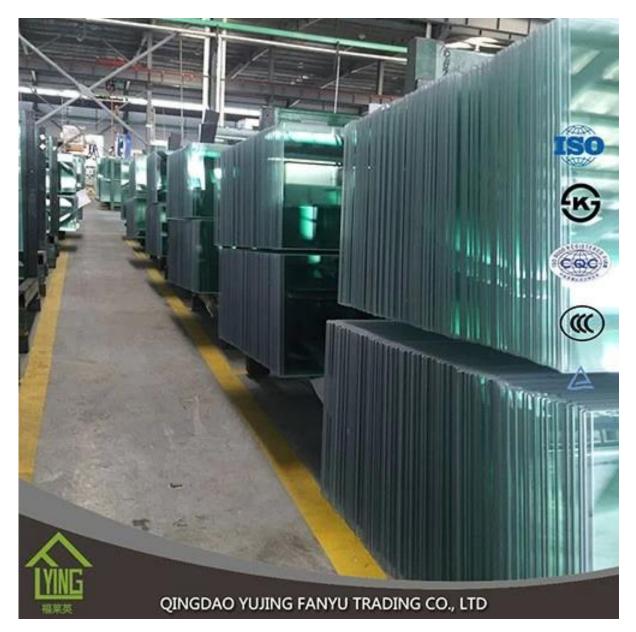

6 mm tempered glass price wholesale

| Thickness   | 3mm, 4 mm, 5mm, 6mm, 8mm, 10mm, 12mm                |
|-------------|-----------------------------------------------------|
| Size        | 2440x1830m, 1830x 1220mm, 1650x2200mm or your needs |
| Form        | Flat, round, oval, etc.                             |
| Color       | Clear, ultra light, etc.                            |
| Application | Frameless shop front façade, skylight, handrail     |
| Packaging   | Wooden chest, waterproof paper, iron strap.         |
| Delivery    | Within 30 days of order confirmation                |