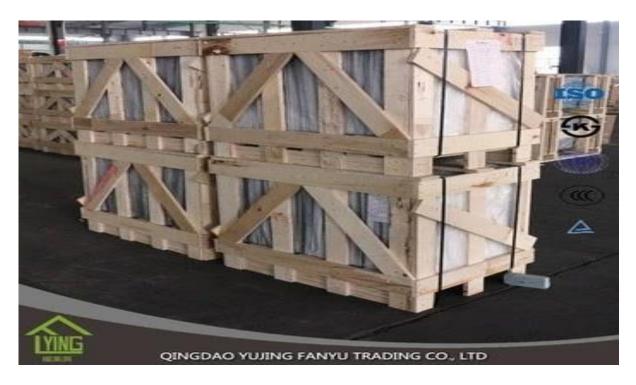

6 mm tempered glass price wholesale

| Thickness   | 3mm, 4 mm, 5mm, 6mm, 8mm, 10mm, 12mm                |
|-------------|-----------------------------------------------------|
| Size        | 2440x1830m, 1830x 1220mm, 1650x2200mm or your needs |
| Form        | Flat, round, oval, etc.                             |
| Color       | Clear, ultra light, etc.                            |
| Application | Frameless shop front façade, skylight, handrail     |
| Packaging   | Wooden chest, waterproof paper, iron strap.         |
| Delivery    | Within 30 days of order confirmation                |





## Packaging:

Wooden chest, waterproof paper, iron strap.



## **Delivery**: Within 30 days of order confirmation

## Contact Us:

## Contacts: Ms.Daisy Zhang sales Qingdao Yujing Fanyu Trading Co., Ltd.