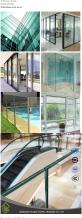

| Thickness        | 6 36mm, 8 36mm, 50 38mm, 12 38mm, 16 36mm, 6 76mm,<br>8 76mm, 18 76mm, 12 76mm, 16 76mm, 28 76mm, 24 76mm. |
|------------------|------------------------------------------------------------------------------------------------------------|
| Thickness of PVB | 0.38mm,0.76mm,1.14mm,1.52mm,2.28mm,2.54mm                                                                  |
| PVR color        | Clear, Green, Mue, Bronze, Grey, Milk white etc.                                                           |
| Thickness of SGP | 1.53mm, 3.06mm and ea on                                                                                   |
| Interfayer       | 1 layer, 2 layers, 3 layers and more layers according to your requirements                                 |
| Glass type       | clear place or tempered place                                                                              |