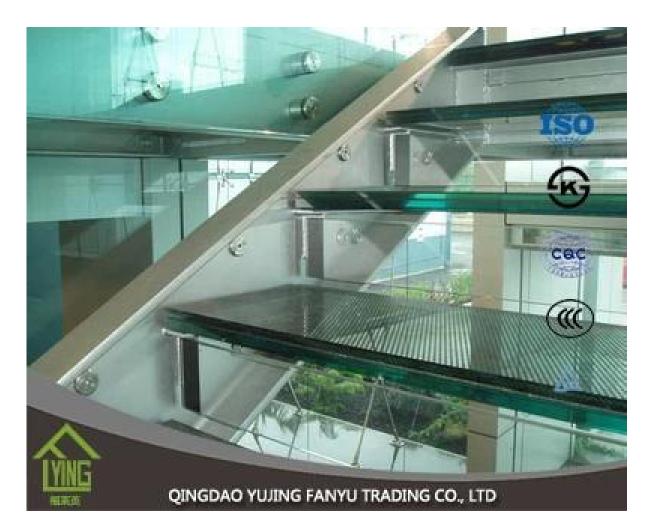

# 6.38mm laminated glass Shandong factory wholesale

| Thickness   | 6.38mm, 8.38mm, 10.38mm, 12.38mm, 8.76mm, 10.76mm, 12.76mm      |
|-------------|-----------------------------------------------------------------|
| Size        | 1830x2440mm, 2134x3300mm.                                       |
| Form        | Flat, round, oval, etc.                                         |
| Color       | Clear, ultra light, etc.                                        |
| Application | windows, curtain wall, skylight, sky bridge, furniture, kitchen |
| Packaging   | Wooden crates, waterproof paper and iron straps.                |
| Delivery    | within 30 days after confirm the order.                         |