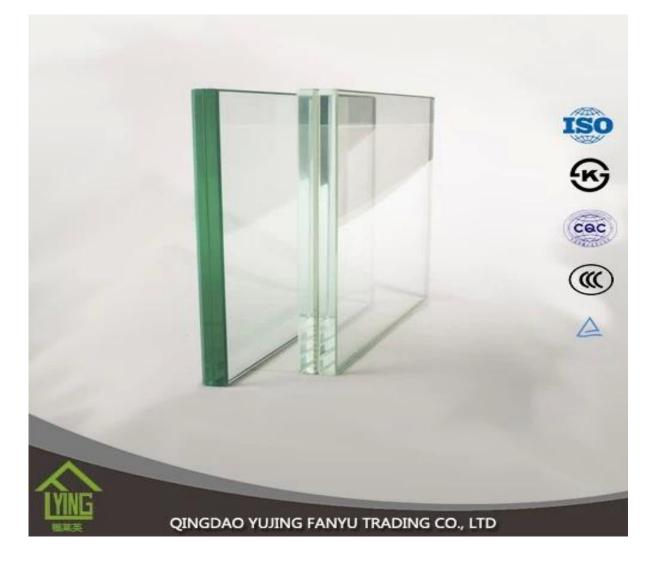

# 6.38mm laminated glass Shandong factory wholesale

| Thickness   | 6.38mm, 8.38mm, 10.38mm, 12.38mm, 8.76mm, 10.76mm, 12.76mm      |
|-------------|-----------------------------------------------------------------|
| Size        | 1830x2440mm, 2134x3300mm.                                       |
| Form        | Flat, round, oval, etc.                                         |
| Color       | Clear, ultra light, etc.                                        |
| Application | windows, curtain wall, skylight, sky bridge, furniture, kitchen |
| Packaging   | Wooden crates, waterproof paper and iron straps.                |
| Delivery    | within 30 days after confirm the order.                         |