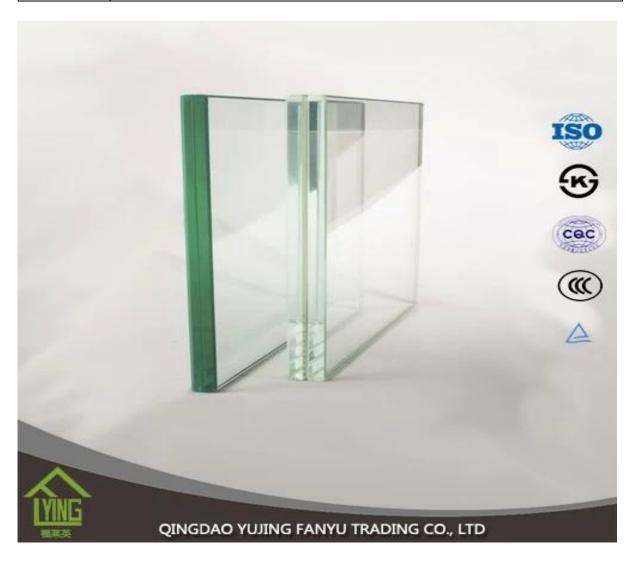

# 6.38mm laminated glass factory wholesale

| Thickness   | 6.38mm, 8.38mm, 10.38mm, 12.38mm, 8.76mm, 10.76mm, 12.76mm      |
|-------------|-----------------------------------------------------------------|
| Size        | 1830x2440mm, 2134x3300mm.                                       |
| Form        | Flat, round, oval, etc.                                         |
| Color       | Clear, ultra light, etc.                                        |
| Application | windows, curtain wall, skylight, sky bridge, furniture, kitchen |
| Packaging   | Wooden crates, waterproof paper and iron straps.                |
| Delivery    | within 30 days after confirm the order.                         |