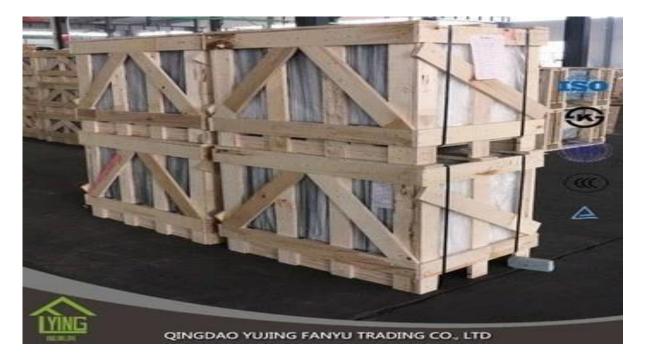

# 6.38mm laminated glass factory wholesale

| Thickness   | 6.38mm, 8.38mm, 10.38mm, 12.38mm, 8.76mm, 10.76mm, 12.76mm      |
|-------------|-----------------------------------------------------------------|
| Size        | 1830x2440mm, 2134x3300mm.                                       |
| Form        | Flat, round, oval, etc.                                         |
| Color       | Clear, ultra light, etc.                                        |
| Application | windows, curtain wall, skylight, sky bridge, furniture, kitchen |
| Packaging   | Wooden crates, waterproof paper and iron straps.                |
| Delivery    | within 30 days after confirm the order.                         |

### Packaging:

Wooden crates, waterproof paper and iron straps.