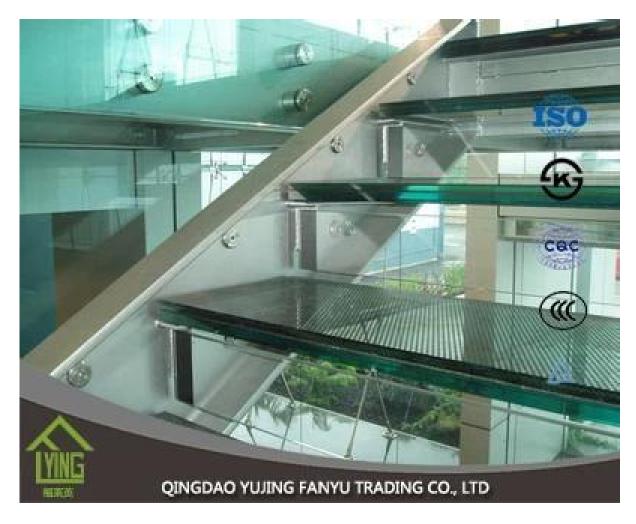

# 6.38mm laminated glass factory wholesale

| Thickness   | 6.38mm, 8.38mm, 10.38mm, 12.38mm, 8.76mm, 10.76mm, 12.76mm      |
|-------------|-----------------------------------------------------------------|
| Size        | 1830x2440mm, 2134x3300mm.                                       |
| Form        | Flat, round, oval, etc.                                         |
| Color       | Clear, ultra light, etc.                                        |
| Application | windows, curtain wall, skylight, sky bridge, furniture, kitchen |
| Packaging   | Wooden crates, waterproof paper and iron straps.                |
| Delivery    | within 30 days after confirm the order.                         |