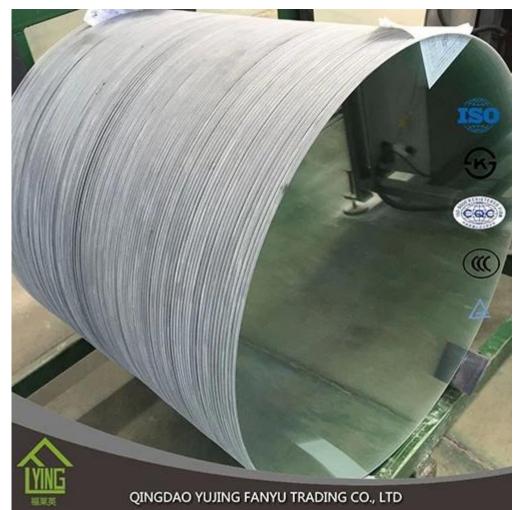

Name:Float glass Thickness: 2mm,3mm, 4mm, 5mm, 6mm, 8mm,10mm,12mm,15mm Size: 1830 x 1220mm, 1650 x 2200mm, 1830 x 2440mm or customized Advantages: 1,High quality and complete specification 2,Low cost and wide overseas market 3,Sincere servise Main customers: IKEA,B&Q,Wal-Mart,etc Payment terms: 30% T/T in advance and 70% againts B/L copy

Our main products are glass, mirrors and Further processing mirrors:

- ♥ Mirror series includes□
- 1. Large silver mirror
- 2. Copper-free and lead-free mirror
- 3. Aluminum mirror
- 4. Tinted mirror etc.
- ♥ Deep processing mirrors series includes□
- 1. Safety mirror
- 2. Wall mirror
- 3. Cosmetic mirror
- 4. Bathroom mirror
- 5. Furniture mirror etc.
- ♥ Glass series includes:
- 1. Tempered/toughened glass
- 2. Clear float glass
- 3. Extra clear glass
- 4. Sheet glass