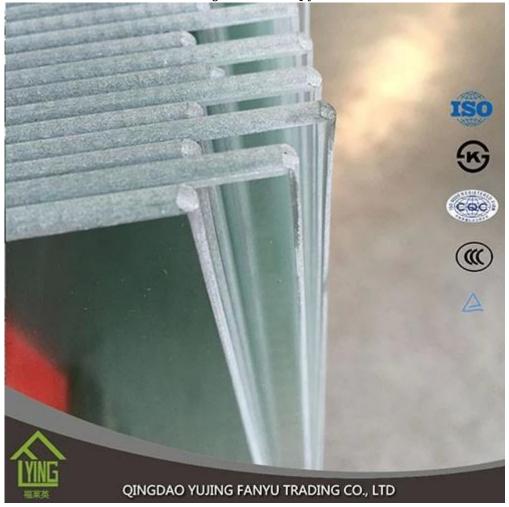

Name:Float glass Thickness: 2mm,3mm, 4mm, 5mm, 6mm, 8mm,10mm,12mm,15mm Size: 1830 x 1220mm, 1650 x 2200mm, 1830 x 2440mm or customized Advantages: 1,High quality and complete specification 2,Low cost and wide overseas market 3,Sincere servise Main customers: IKEA,B&Q,Wal-Mart,etc Payment terms: 30% T/T in advance and 70% againts B/L copy

Features:

1.Producted by etching one side or both side of the glass

2.Distinctive uniformly smooth and satin-like appearance admits light while providing softening and vision control .

3.Forsted glass are used in residential and ommercial setting such as door or shower screens ,duniture ,wall paneling ,etc.