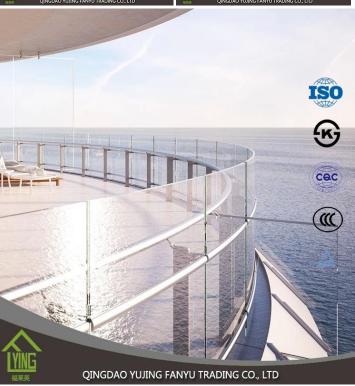

## 6mm Curved and Transparent Tempered Glass for Railings

## Product details

| 1 Todact actails |                                                |
|------------------|------------------------------------------------|
| Product Name     | Clear tempered glass                           |
| Thickness        | 3mm, 6mm, 10mm, 12mm, 15mm, etc.               |
| Size             | 1220*1830mm, 1830*2440mm, etc.                 |
| Edge type        | flat, round, bevel, etc.                       |
| Application      | railling glass, fencing glass, table top, etc. |
| Package          | wooden crates and straps                       |







Packing details

1) seaworth wooden crates, papers and iron straps

2) folder or cartons with wooden pallet.







## Contacts:

Doris Wang Skype: doris\_yujing Mobile: +86 15864262692 Email: dor is. wang@yujinggroup.cn