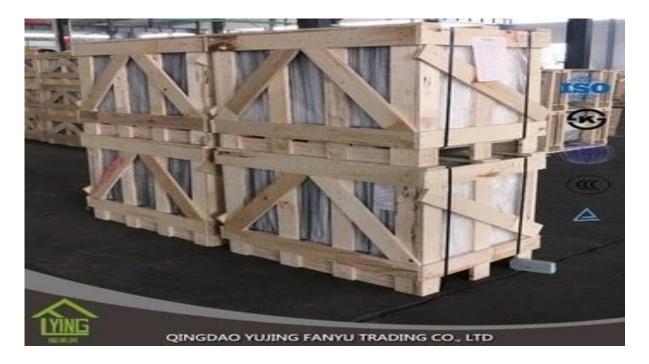

## 6mm dark blue reflective glass with high quality

| Thickness   | 4mm, 5mm, 6mm, 8mm, 10mm, 12mm                   |
|-------------|--------------------------------------------------|
| Size        | 1830x2440mm, 2134x3300mm.                        |
| Form        | Flat, round, oval, etc.                          |
| Color       | Clear, ultra light, etc.                         |
| Application | windows, building, etc.                          |
| Packaging   | Wooden crates, waterproof paper and iron straps. |
| Delivery    | within 30 days after confirm the order.          |





### Packaging:

Wooden crates, waterproof paper and iron straps.



## **Delivery**:

within 30 days after confirm the order.

#### Contact us:

# Contacts: Ms.Daisy Zhang sales Qingdao Yujing Fanyu Trading Co., Ltd.