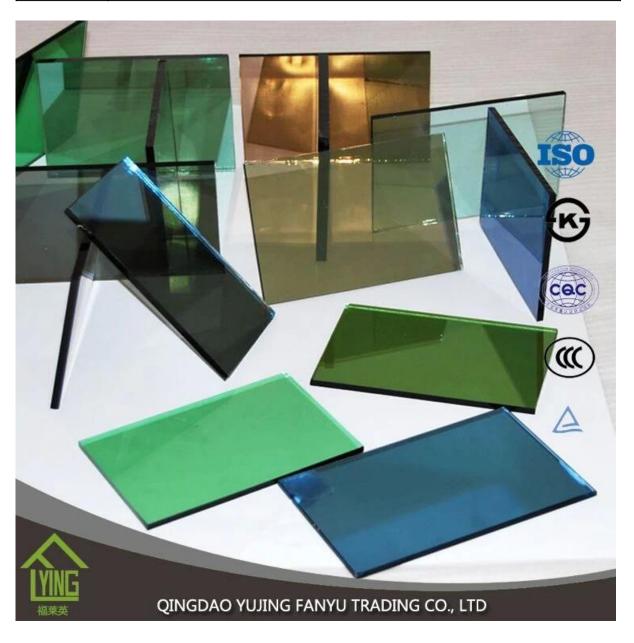

## 6mm dark blue reflective glass with high quality

| Thickness   | 4mm, 5mm, 6mm, 8mm, 10mm, 12mm                   |
|-------------|--------------------------------------------------|
| Size        | 1830x2440mm, 2134x3300mm.                        |
| Form        | Flat, round, oval, etc.                          |
| Color       | Clear, ultra light, etc.                         |
| Application | windows, building, etc.                          |
| Packaging   | Wooden crates, waterproof paper and iron straps. |
| Delivery    | within 30 days after confirm the order.          |