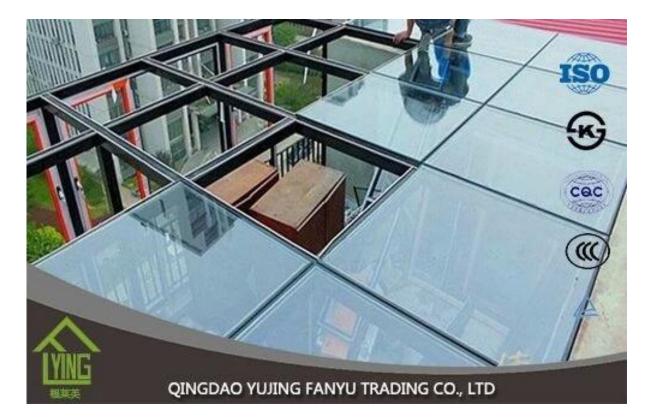

## 6mm dark blue reflective glass with high quality

| Thickness   | 4mm, 5mm, 6mm, 8mm, 10mm, 12mm                   |
|-------------|--------------------------------------------------|
| Size        | 1830x2440mm, 2134x3300mm.                        |
| Form        | Flat, round, oval, etc.                          |
| Color       | Clear, ultra light, etc.                         |
| Application | windows, building, etc.                          |
| Packaging   | Wooden crates, waterproof paper and iron straps. |
| Delivery    | within 30 days after confirm the order.          |