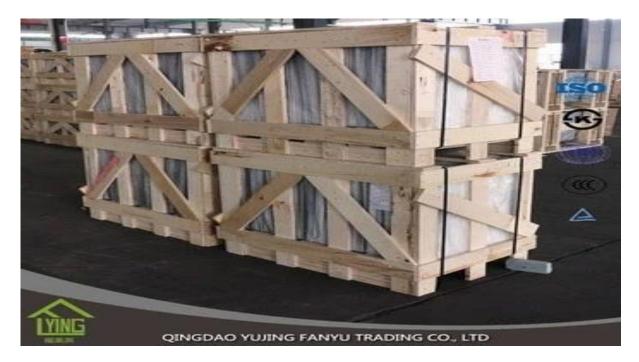

## 6mm euro grey reflective glass

| Thickness   | 4mm, 5mm, 6mm, 8mm, 10mm, 12mm                   |
|-------------|--------------------------------------------------|
| Size        | 1830x2440mm, 2134x3300mm.                        |
| Form        | Flat, round, oval, etc.                          |
| Color       | Clear, ultra light, etc.                         |
| Application | windows, building, etc.                          |
| Packaging   | Wooden crates, waterproof paper and iron straps. |
| Delivery    | within 30 days after confirm the order.          |





### Packaging:

Wooden crates, waterproof paper and iron straps.



## **Delivery**:

within 30 days after confirm the order.

### Contact us:

# Contacts: Ms.Daisy Zhang sales Qingdao Yujing Fanyu Trading Co., Ltd.



iny2568148290



+8617854286292



S daisy@yujinggroup.cn is cn1511737723





🛯 daisy@yujinggroup.cn \, 🤗 2568148290