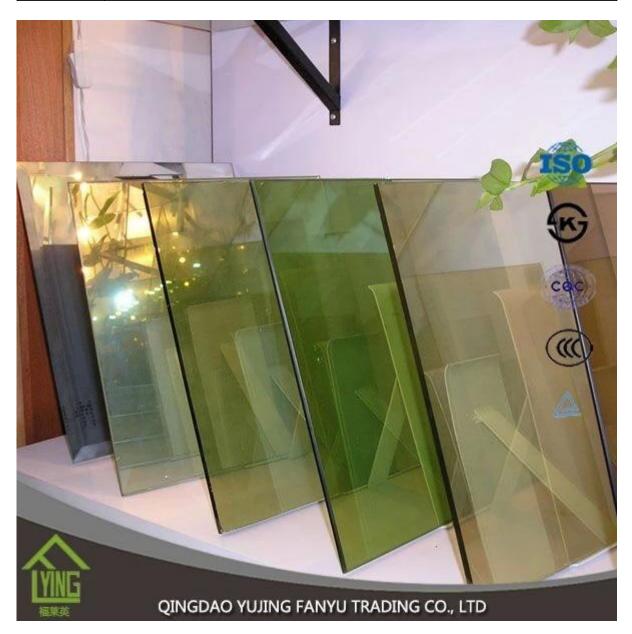

## 6mm euro grey reflective glass

| Thickness   | 4mm, 5mm, 6mm, 8mm, 10mm, 12mm                   |
|-------------|--------------------------------------------------|
| Size        | 1830x2440mm, 2134x3300mm.                        |
| Form        | Flat, round, oval, etc.                          |
| Color       | Clear, ultra light, etc.                         |
| Application | windows, building, etc.                          |
| Packaging   | Wooden crates, waterproof paper and iron straps. |
| Delivery    | within 30 days after confirm the order.          |