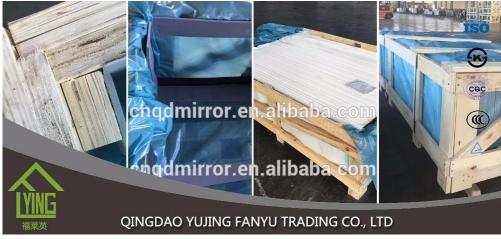

# **Packaging**

Yujing mirror and glass are packed by seaworthy disinfecting wooden boxes with paper as the Inter layer and iron belt for consolidation. It is suitable for long distance sea delivery. Specific size of wooden boxes with fumigation are available according to customers \' requests.