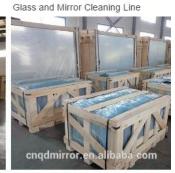

# **Packaging**

Yujing mirror and glass are packed by seaworthy disinfecting wooden boxes with paper as the Inter layer and iron belt for consolidation. It is suitable for long distance sea delivery. Specific size of wooden boxes with fumigation are available according to customers \' requests.