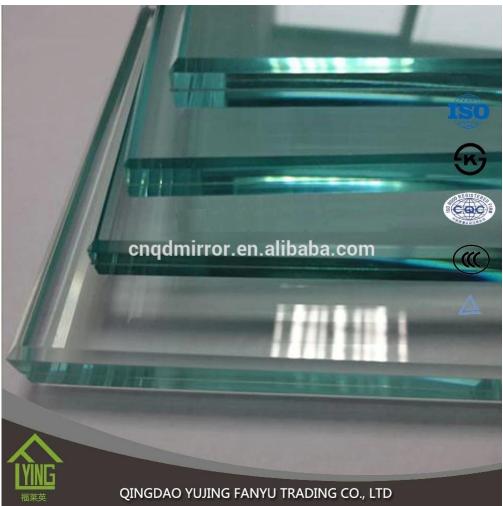

Yujing SAFETY GLASS is created by heating of flat glass to just below the softening temperature ( $650^{\circ}$  c) and the suddenly cooling with jets of cold air. This results in the outer membranes under powerful pressure tension and the Interior with serious tensile stress. As a result, the effect will be applied to the glass to be overcome by the compressive stress on the surfaces to assure the safety of use. It is ideal for areas with high wind loads and areas where human safety an important consideration.

## **Features**

1.5 times harder than ordinary float glass, stronger resistance for thermal breakage than annealed or heat strengthened glass.

2. as soon as the break occurs, the glass disintegrates into small cubical fragments, which are relatively harmless to the human body.

3. it withstands abrupt temperature change of 220 Celsius.

4. sizes are produced according to customer\'s request. Once tempered, it may not be cut down.