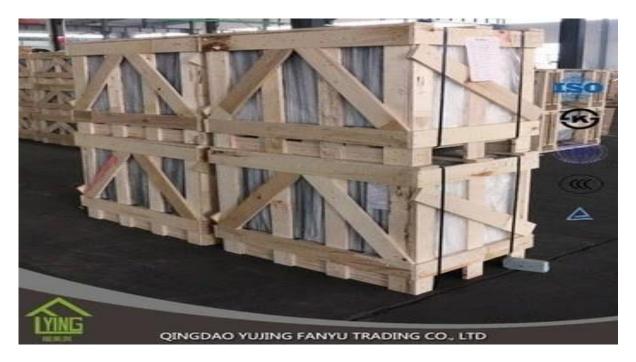

## 6mm processing mirror bathroom aluminum mirror

| Thickness   | 3 mm, 4 mm, 5 mm, 6 mm, 8 mm, 10 mm              |
|-------------|--------------------------------------------------|
| Size        | 1220x1830mm, 1524x2134mm, 1830x2440mm            |
| Form        | Flat, round, oval, etc.                          |
| Color       | Clear, ultra light, etc.                         |
| Application | makeup mirror, wall mirror.                      |
| Packaging   | Wooden crates, waterproof paper and iron straps. |
| Delivery    | within 30 days after confirm the order.          |





## Packaging:

Wooden crates, waterproof paper and iron straps.



## **Delivery**:

within 30 days after confirm the order.

## Contact us:







daisy@yujinggroup.cn



2568148290