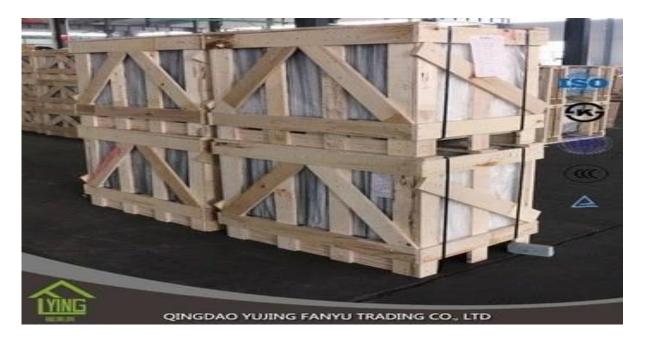

## 6mm silver mirror manufacture wholesale

| Thickness   | 2 mm, 3 mm, 4 mm, 5 mm, 6 mm, 8 mm                 |
|-------------|----------------------------------------------------|
| Size        | 1220x1830m, 1650x2200mm, 1830x2440mm, 2134x3300mm. |
| Form        | Flat, round, oval, etc.                            |
| Color       | Clear, ultra light, etc.                           |
| Application | Wall mirrors, decorations, makeup mirrors, etc.    |
| Packaging   | Wooden chest, waterproof paper, iron strap.        |
| Delivery    | Within 21 days of confirming the order.            |





#### **Packaging**:

Wooden chest, waterproof paper, iron strap.



### Delivery:

Within 30 days of order confirmation

#### **Contact Us:**

# Contacts: Ms.Daisy Zhang sales Qingdao Yujing Fanyu Trading Co., Ltd.