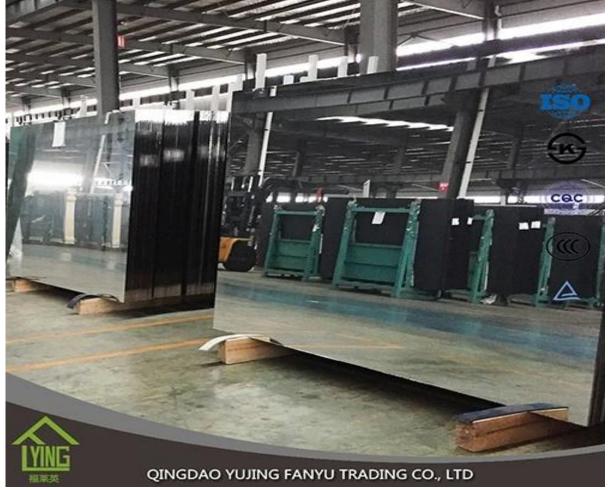

## 6mm silver mirror manufacture wholesale

| Thickness   | 2 mm, 3 mm, 4 mm, 5 mm, 6 mm, 8 mm                 |
|-------------|----------------------------------------------------|
| Size        | 1220x1830m, 1650x2200mm, 1830x2440mm, 2134x3300mm. |
| Form        | Flat, round, oval, etc.                            |
| Color       | Clear, ultra light, etc.                           |
| Application | Wall mirrors, decorations, makeup mirrors, etc.    |
| Packaging   | Wooden chest, waterproof paper, iron strap.        |
| Delivery    | Within 21 days of confirming the order.            |