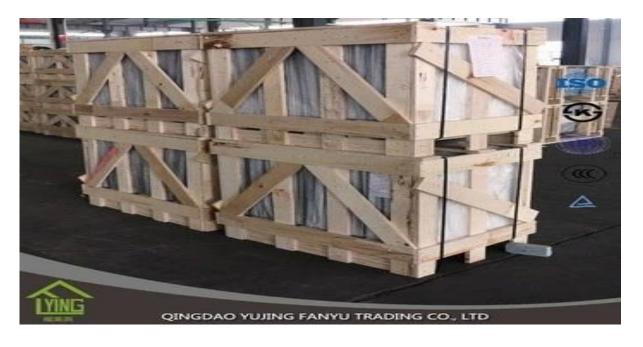

## 6mm Silver mirror glass

| Thickness   | 6 mm                                                |
|-------------|-----------------------------------------------------|
| Size        | 1220x1830mm, 1650x2200mm, 1830x2440mm, 2134x3300mm. |
| shapes      | Flat, round, oval, etc.                             |
| Colors      | Clear, ultra light, etc.                            |
| Application | wall mirror, decorative, makeup mirror, etc.        |
| Packaging   | Wooden crates, waterproof paper and iron straps.    |
| Delivery    | within 21 days after confirm the order.             |





## Packaging:

Wooden crates, waterproof paper and iron straps.



## Delivery:

within 30 days after confirm the order.

## Contact us:

Contacts: Ms.Daisy Zhang sales
Qingdao Yujing Fanyu Trading Co., Ltd.



iny2568148290



+8617854286292



daisy@yujinggroup.cn



ss cn1511737723



daisy@yujinggroup.cn



2568148290