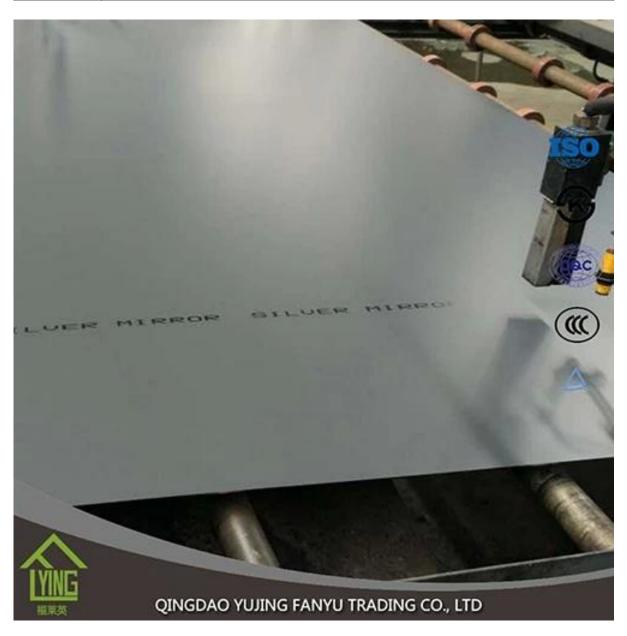

## 6mm Silver mirror glass

| Thickness   | 6 mm                                                |
|-------------|-----------------------------------------------------|
| Size        | 1220x1830mm, 1650x2200mm, 1830x2440mm, 2134x3300mm. |
| shapes      | Flat, round, oval, etc.                             |
| Colors      | Clear, ultra light, etc.                            |
| Application | wall mirror, decorative, makeup mirror, etc.        |
| Packaging   | Wooden crates, waterproof paper and iron straps.    |
| Delivery    | within 21 days after confirm the order.             |