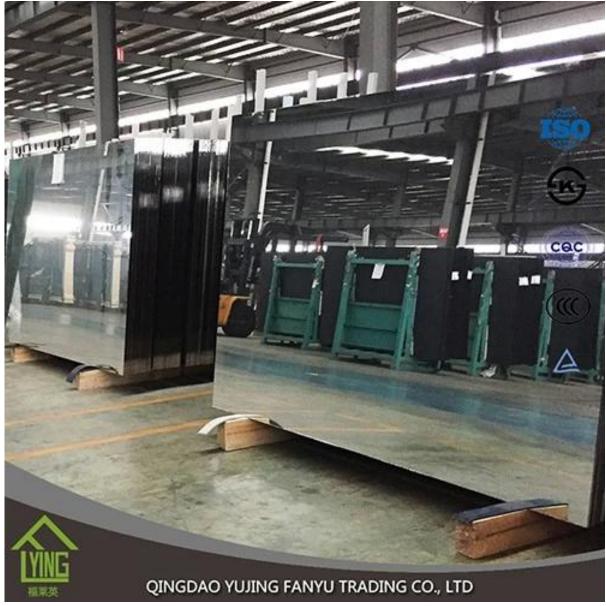

## 6mm Silver mirror glass

| Thickness   | 6 mm                                                |
|-------------|-----------------------------------------------------|
| Size        | 1220x1830mm, 1650x2200mm, 1830x2440mm, 2134x3300mm. |
| shapes      | Flat, round, oval, etc.                             |
| Colors      | Clear, ultra light, etc.                            |
| Application | wall mirror, decorative, makeup mirror, etc.        |
| Packaging   | Wooden crates, waterproof paper and iron straps.    |
| Delivery    | within 21 days after confirm the order.             |