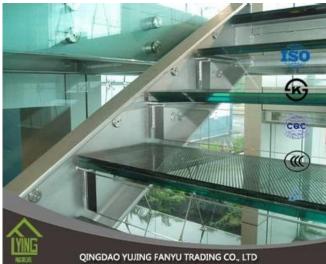

### 8+8MM CLEAR LAMINATED GLASS FOR RAILING AND STAIRS

### Product Details

Made by clear float glass or tempered glass and PVB, clear laminated glass is widely used as building glass, such as window glass, door glass, stair glass and railing glass.

| Product   | clear laminated glass         |
|-----------|-------------------------------|
| Thickness | 6+6mm, 8+8mm, etc.            |
| Size      | 610*914mm, 1830*2440mm, etc.  |
| Color     | clear, white, milk, etc.      |
| Material  | clear/tempered glass with PVB |