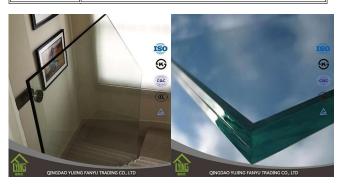

### 8+8MM CLEAR LAMINATED GLASS FOR RAILING AND STAIRS

### Product Details

Made by clear float glass or tempered glass and PVB, clear laminated glass is widely used as building glass, such as window glass, door glass, stair glass and railing glass.

| Product   | clear laminated glass         |
|-----------|-------------------------------|
| Thickness | 6+6mm, 8+8mm, etc.            |
| Size      | 610*914mm, 1830*2440mm, etc.  |
| Color     | clear, white, milk, etc.      |
| Material  | clear/tempered glass with PVB |