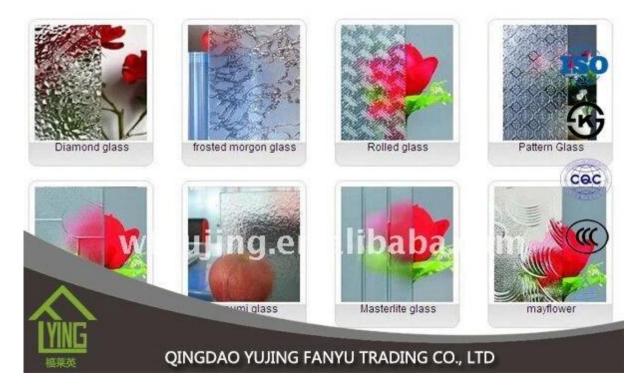

# 8 mm with a decorative pattern of Chinese architectural glass manufacturer

| Thickness   | 3 mm, 4 mm, 5 mm, 6 mm, 8 mm, 10 mm              |
|-------------|--------------------------------------------------|
| Size        | 1220x1830mm, 1524x2134mm, 1830x2440mm            |
| Form        | Flat, round, oval, etc.                          |
| Color       | Clear, ultra light, etc.                         |
| Application | The building of the Office door and glass.       |
| Packaging   | Wooden crates, waterproof paper and iron straps. |
| Delivery    | within 30 days after confirm the order.          |