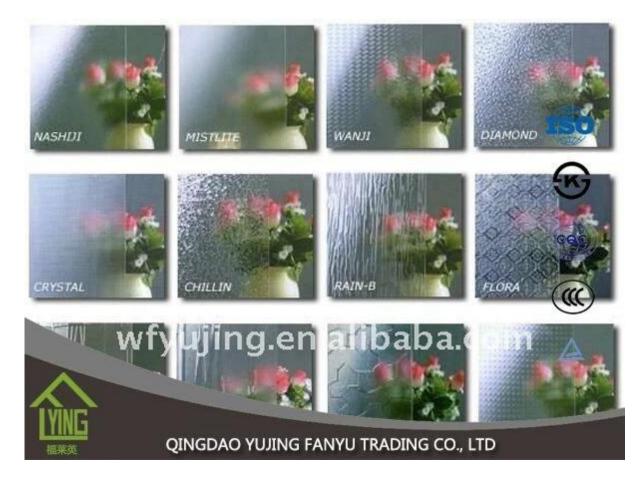

# 8 mm with a decorative pattern of Chinese architectural glass manufacturer

| Thickness   | 3 mm, 4 mm, 5 mm, 6 mm, 8 mm, 10 mm              |
|-------------|--------------------------------------------------|
| Size        | 1220x1830mm, 1524x2134mm, 1830x2440mm            |
| Form        | Flat, round, oval, etc.                          |
| Color       | Clear, ultra light, etc.                         |
| Application | The building of the Office door and glass.       |
| Packaging   | Wooden crates, waterproof paper and iron straps. |
| Delivery    | within 30 days after confirm the order.          |