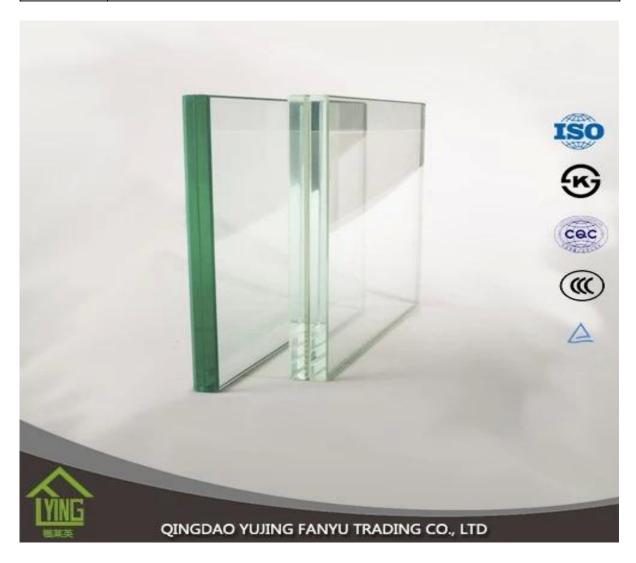

# 8.38 laminated glass wholesale

| Thickness   | 6.38mm, 8.38mm, 10.38mm, 12.38mm, 8.76mm, 10.76mm, 12.76mm      |
|-------------|-----------------------------------------------------------------|
| Size        | 1830x2440mm, 2134x3300mm.                                       |
| Form        | Flat, round, oval, etc.                                         |
| Color       | Clear, ultra light, etc.                                        |
| Application | windows, curtain wall, skylight, sky bridge, furniture, kitchen |
| Packaging   | Wooden crates, waterproof paper and iron straps.                |
| Delivery    | within 30 days after confirm the order.                         |