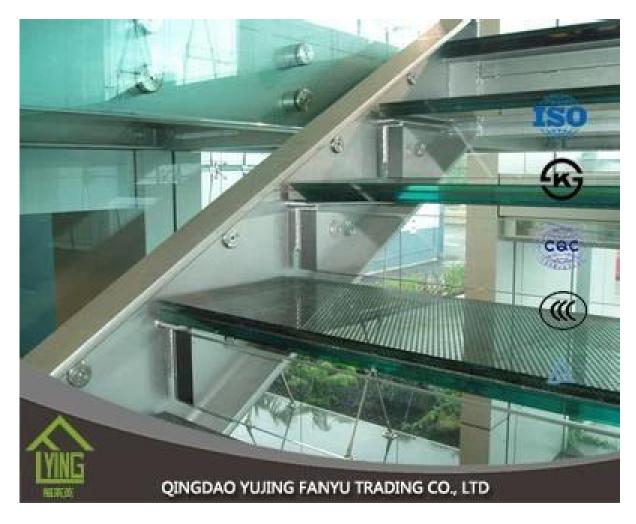

# 8.38 laminated glass wholesale

| Thickness   | 6.38mm, 8.38mm, 10.38mm, 12.38mm, 8.76mm, 10.76mm, 12.76mm      |
|-------------|-----------------------------------------------------------------|
| Size        | 1830x2440mm, 2134x3300mm.                                       |
| Form        | Flat, round, oval, etc.                                         |
| Color       | Clear, ultra light, etc.                                        |
| Application | windows, curtain wall, skylight, sky bridge, furniture, kitchen |
| Packaging   | Wooden crates, waterproof paper and iron straps.                |
| Delivery    | within 30 days after confirm the order.                         |