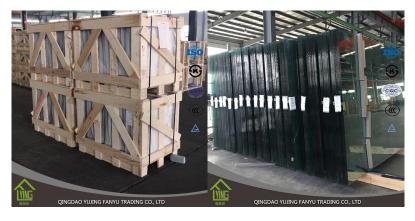

#### PACKING AND DELIVERY

the glass is packed with wooden crates, rubber pads and iron straps.
all products will be loaded and reinforcement in the factory directly.