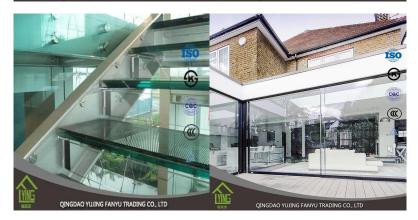

### DETAILED IAMGES

### PRODUCT INTRODUCTION

| Product        | clear laminated glass                     |
|----------------|-------------------------------------------|
| Material       | clear float glass/tempered glass with PVB |
| Thickness      | 6.38mm, 8.38mm, 10.76mm, etc.             |
| Size           | 1650*2200mm, 1830*2440mm, etc.            |
| PVB color      | clear, white, blue, etc.                  |
| Application    | windows, wall panel, railing, etc.        |
| Main customers | USA, Europe, Australia, South Korea, etc. |