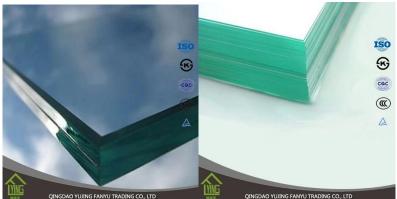

### DETAILED IAMGES

### PRODUCT INTRODUCTION

| Product        | clear laminated glass                     |
|----------------|-------------------------------------------|
| Material       | clear float glass/tempered glass with PVB |
| Thickness      | 6.38mm, 8.38mm, 10.76mm, etc.             |
| Size           | 1650*2200mm, 1830*2440mm, etc.            |
| PVB color      | clear, white, blue, etc.                  |
| Application    | windows, wall panel, railing, etc.        |
| Main customers | USA, Europe, Australia, South Korea, etc. |