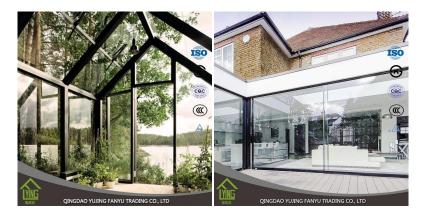

## PRODUCT INTRODUCTION

| Product        | clear laminated glass                     |
|----------------|-------------------------------------------|
| Material       | clear float glass/tempered glass with PVB |
| Thickness      | 6.38mm, 8.38mm, 10.76mm, etc.             |
| Size           | 1650*2200mm, 1830*2440mm, etc.            |
| PVB color      | clear, white, blue, etc.                  |
| Application    | windows, wall panel, railing, etc.        |
| Main customers | USA, Europe, Australia, South Korea, etc. |