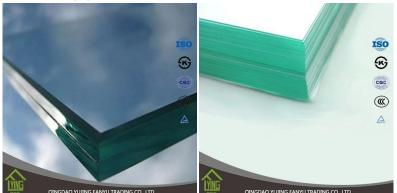

### DETAILED IAMGES

## PRODUCT INTRODUCTION

| Product        | clear laminated glass                     |
|----------------|-------------------------------------------|
| Material       | clear float glass/tempered glass with PVB |
| Thickness      | 6.38mm, 8.38mm, 10.76mm, etc.             |
| Size           | 1650*2200mm, 1830*2440mm, etc.            |
| PVB color      | clear, white, blue, etc.                  |
| Application    | windows, wall panel, railing, etc.        |
| Main customers | USA, Europe, Australia, South Korea, etc. |