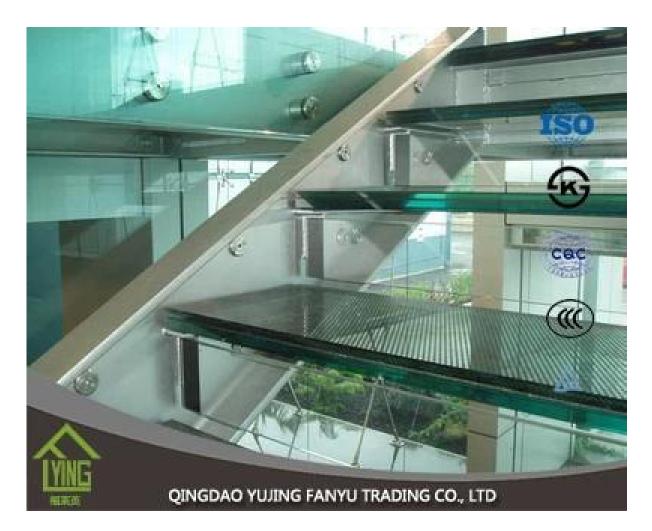

# 8.38mm tempered laminated glass wholesale Fanyu laminated glass

| Thickness   | 6.38mm, 8.38mm, 10.38mm, 12.38mm, 8.76mm, 10.76mm, 12.76mm      |
|-------------|-----------------------------------------------------------------|
| Size        | 1830x2440mm, 2134x3300mm.                                       |
| Form        | Flat, round, oval, etc.                                         |
| Color       | Clear, ultra light, etc.                                        |
| Application | windows, curtain wall, skylight, sky bridge, furniture, kitchen |
| Packaging   | Wooden crates, waterproof paper and iron straps.                |
| Delivery    | within 30 days after confirm the order.                         |