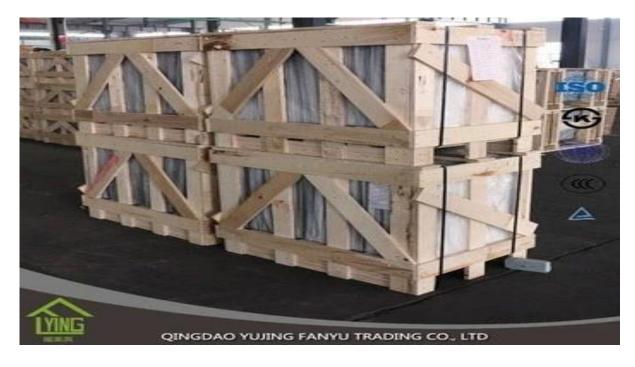

wholesale Fanyu laminated glass

| Thickness   | 6.38mm, 8.38mm, 10.38mm, 12.38mm, 8.76mm, 10.76mm, 12.76mm      |
|-------------|-----------------------------------------------------------------|
| Size        | 1830x2440mm, 2134x3300mm.                                       |
| Form        | Flat, round, oval, etc.                                         |
| Color       | Clear, ultra light, etc.                                        |
| Application | windows, curtain wall, skylight, sky bridge, furniture, kitchen |
| Packaging   | Wooden crates, waterproof paper and iron straps.                |
| Delivery    | within 30 days after confirm the order.                         |



QINGDAO YUJING FANYU TRADING CO., LTD



### Packaging:

Wooden crates, waterproof paper and iron straps.



## **Delivery**:

within 30 days after confirm the order.

#### Contact us:

# Contacts: Ms.Daisy Zhang sales Qingdao Yujing Fanyu Trading Co., Ltd.