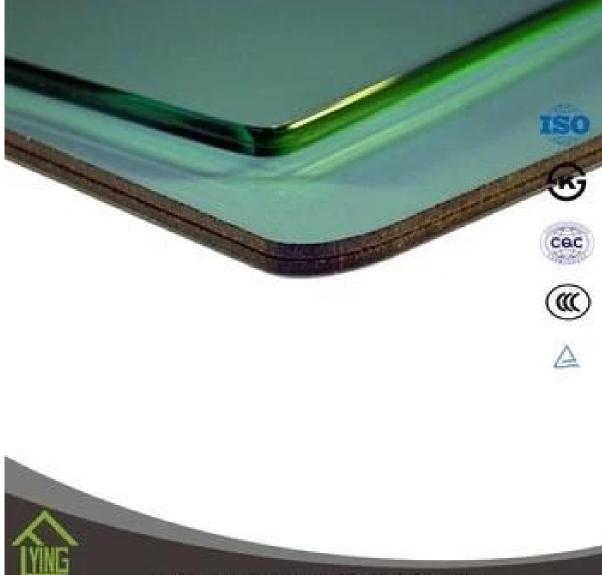

# 8.38mm tempered laminated glass wholesale Fanyu laminated glass

| Thickness   | 6.38mm, 8.38mm, 10.38mm, 12.38mm, 8.76mm, 10.76mm, 12.76mm      |
|-------------|-----------------------------------------------------------------|
| Size        | 1830x2440mm, 2134x3300mm.                                       |
| Form        | Flat, round, oval, etc.                                         |
| Color       | Clear, ultra light, etc.                                        |
| Application | windows, curtain wall, skylight, sky bridge, furniture, kitchen |
| Packaging   | Wooden crates, waterproof paper and iron straps.                |
| Delivery    | within 30 days after confirm the order.                         |