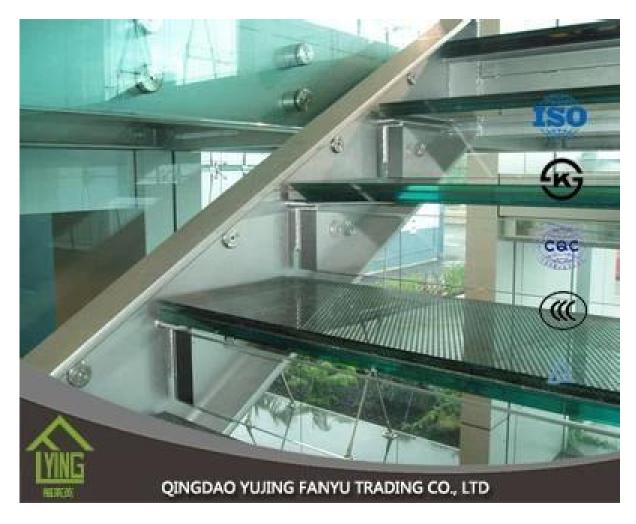

# 8mm laminated glass factory direct sale

| Thickness   | 6.38mm, 8.38mm, 10.38mm, 12.38mm, 8.76mm, 10.76mm, 12.76mm      |
|-------------|-----------------------------------------------------------------|
| Size        | 1830x2440mm, 2134x3300mm.                                       |
| Form        | Flat, round, oval, etc.                                         |
| Color       | Clear, ultra light, etc.                                        |
| Application | windows, curtain wall, skylight, sky bridge, furniture, kitchen |
| Packaging   | Wooden crates, waterproof paper and iron straps.                |
| Delivery    | within 30 days after confirm the order.                         |