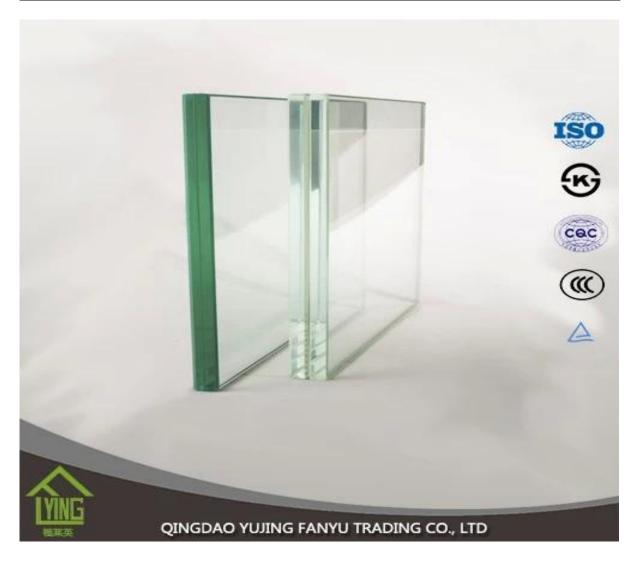

# 8mm laminated glass factory direct sale

| Thickness   | 6.38mm, 8.38mm, 10.38mm, 12.38mm, 8.76mm, 10.76mm, 12.76mm      |
|-------------|-----------------------------------------------------------------|
| Size        | 1830x2440mm, 2134x3300mm.                                       |
| Form        | Flat, round, oval, etc.                                         |
| Color       | Clear, ultra light, etc.                                        |
| Application | windows, curtain wall, skylight, sky bridge, furniture, kitchen |
| Packaging   | Wooden crates, waterproof paper and iron straps.                |
| Delivery    | within 30 days after confirm the order.                         |