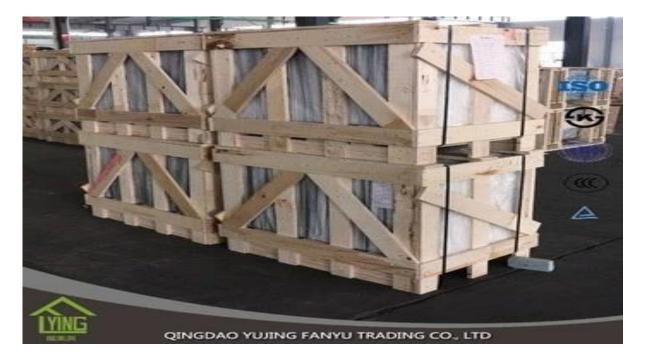

# 8mm laminated glass factory direct sale

| Thickness   | 6.38mm, 8.38mm, 10.38mm, 12.38mm, 8.76mm, 10.76mm, 12.76mm      |
|-------------|-----------------------------------------------------------------|
| Size        | 1830x2440mm, 2134x3300mm.                                       |
| Form        | Flat, round, oval, etc.                                         |
| Color       | Clear, ultra light, etc.                                        |
| Application | windows, curtain wall, skylight, sky bridge, furniture, kitchen |
| Packaging   | Wooden crates, waterproof paper and iron straps.                |
| Delivery    | within 30 days after confirm the order.                         |





### Packaging:

Wooden crates, waterproof paper and iron straps.



## Delivery:

within 30 days after confirm the order.

#### Contact us:

## Contacts: Ms.Daisy Zhang sales Qingdao Yujing Fanyu Trading Co., Ltd.



iny2568148290



+8617854286292



daisy@yujinggroup.cn



cn1511737723



daisy@yujinggroup.cn