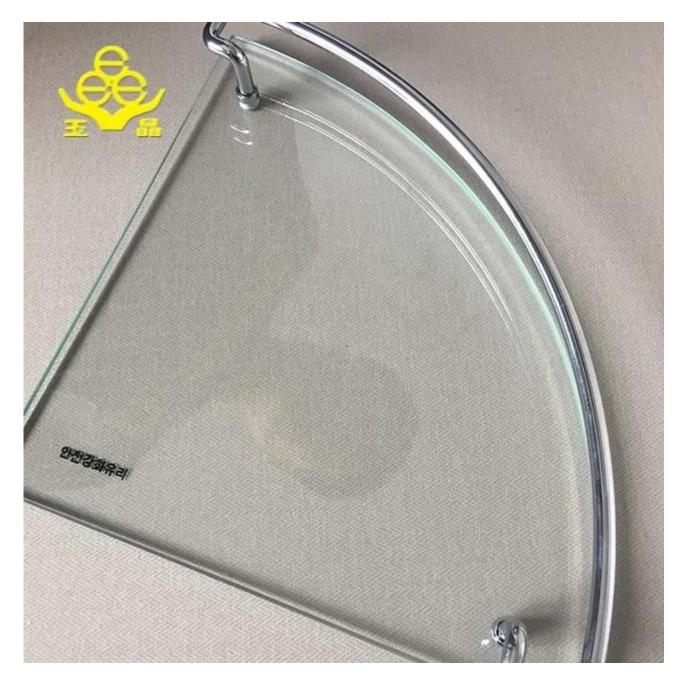

## 8mm tempered corner glass wholesale

| Thickness   | 6mm, 8mm, 10mm, 12mm                            |
|-------------|-------------------------------------------------|
| Size        | 220x220mm 227x227mm or customer need            |
| Form        | Flat, round, oval, etc.                         |
| Color       | Clear, ultra light, etc.                        |
| Application | Frameless shop front façade, skylight, handrail |
| Packaging   | Wooden chest, waterproof paper, iron strap.     |
| Delivery    | Within 30 days of order confirmation            |