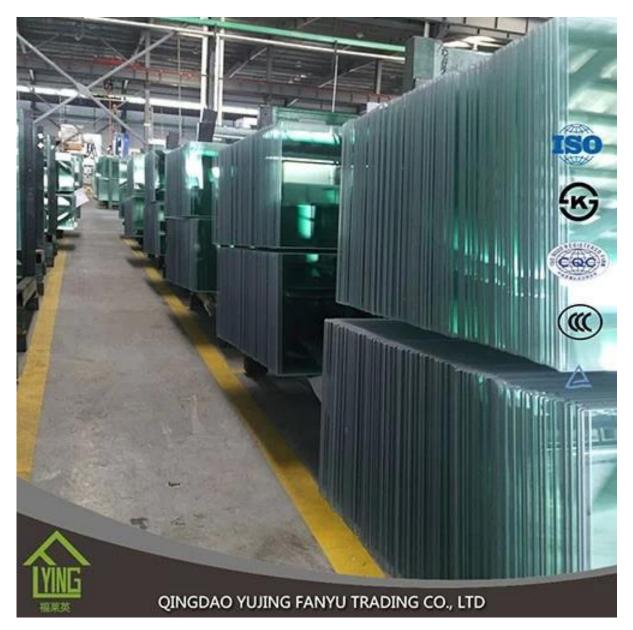

## 8mm tempered corner glass wholesale

| Thickness   | 6mm, 8mm, 10mm, 12mm                            |
|-------------|-------------------------------------------------|
| Size        | 220x220mm 227x227mm or customer need            |
| Form        | Flat, round, oval, etc.                         |
| Color       | Clear, ultra light, etc.                        |
| Application | Frameless shop front façade, skylight, handrail |
| Packaging   | Wooden chest, waterproof paper, iron strap.     |
| Delivery    | Within 30 days of order confirmation            |

**Packaging**: Wooden chest, waterproof paper, iron strap.

#### **Delivery**: Within 30 days of order confirmation