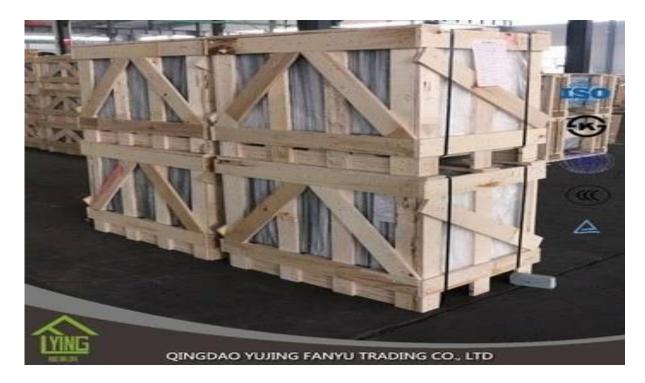

## 8mm tempered corner glass wholesale

| Thickness   | 6mm, 8mm, 10mm, 12mm                            |
|-------------|-------------------------------------------------|
| Size        | 220x220mm 227x227mm or customer need            |
| Form        | Flat, round, oval, etc.                         |
| Color       | Clear, ultra light, etc.                        |
| Application | Frameless shop front façade, skylight, handrail |
| Packaging   | Wooden chest, waterproof paper, iron strap.     |
| Delivery    | Within 30 days of order confirmation            |

**Packaging**: Wooden chest, waterproof paper, iron strap.