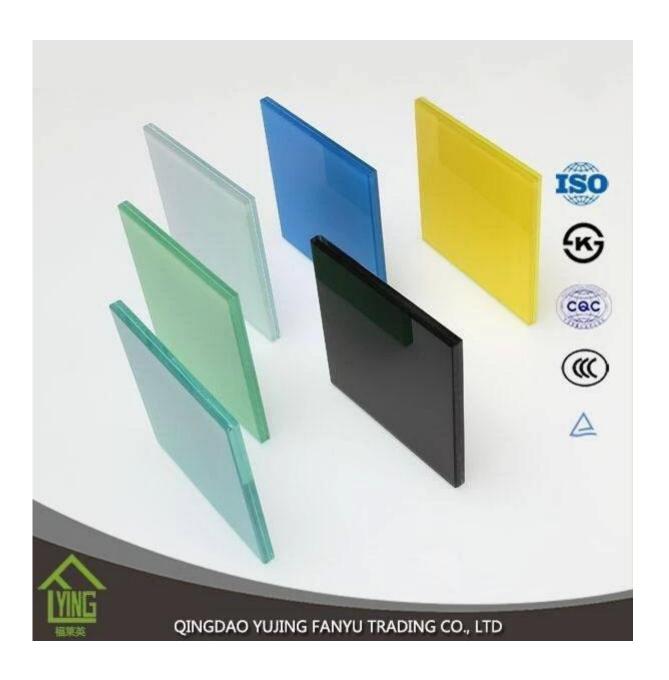

| Name              | Float glass                                                                                                                           |
|-------------------|---------------------------------------------------------------------------------------------------------------------------------------|
| Color             | Blue, green, bronæ, gray, silver, pink                                                                                                |
| Thickness         | 3mm, 4mm, 5mm, 6mm, 8mm, 10mm, 12mm                                                                                                   |
| Size              | 914*1220mm, 1650*2200mm, 1830*2440mm, 2250*3300mm, 2134*3300mm, 2134*3660mm or as cutting as order                                    |
| Certification     | ISO 9001:2000, TUV, IAF, INTERKET                                                                                                     |
| Advantages        | We're factory not trade company     High quality and complete specification     Low-cost and wide overseas market     Sincere service |
| Main<br>Customers | IKEA, B&Q, Wal-Mart, etc.                                                                                                             |
| Payment terms     | 30% T/T in advance and 70% against B/L copy                                                                                           |
| Delivery          | Within 15 days after receiving your deposit of TT or L/C                                                                              |
| Package           | Seaworthy wooden crates and paper interlayer between sheets or as customer's order About 25 Tons one 20' FCL                          |