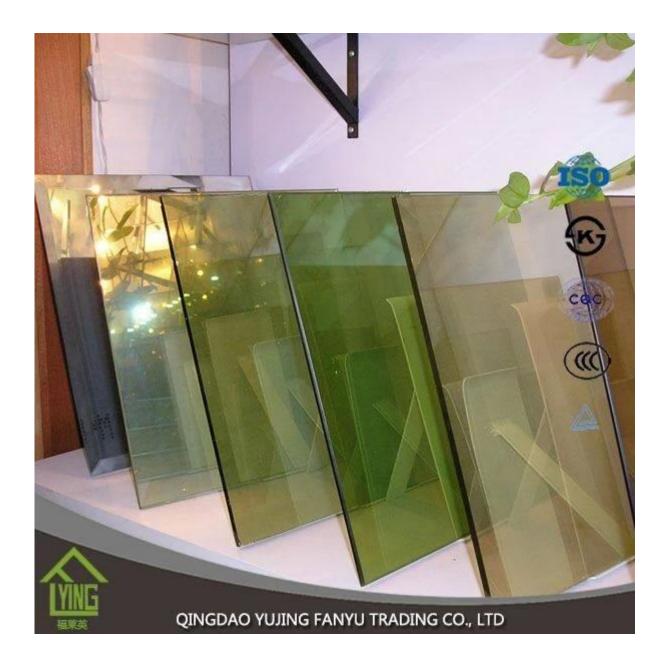

| Name              | Float glass                                                                                                                           |
|-------------------|---------------------------------------------------------------------------------------------------------------------------------------|
| Color             | Blue, green, bronæ, gray, silver, pink                                                                                                |
| Thickness         | 3mm, 4mm, 5mm, 6mm, 8mm, 10mm, 12mm                                                                                                   |
| Size              | 914*1220mm, 1650*2200mm, 1830*2440mm, 2250*3300mm, 2134*3300mm, 2134*3660mm or as cutting as order                                    |
| Certification     | ISO 9001:2000, TUV, IAF, INTERKET                                                                                                     |
| Advantages        | We're factory not trade company     High quality and complete specification     Low-cost and wide overseas market     Sincere service |
| Main<br>Customers | IKEA, B&Q, Wal-Mart, etc.                                                                                                             |
| Payment terms     | 30% T/T in advance and 70% against B/L copy                                                                                           |
| Delivery          | Within 15 days after receiving your deposit of TT or L/C                                                                              |
| Package           | Seaworthy wooden crates and paper interlayer between sheets or as customer's order About 25 Tons one 20' FCL                          |