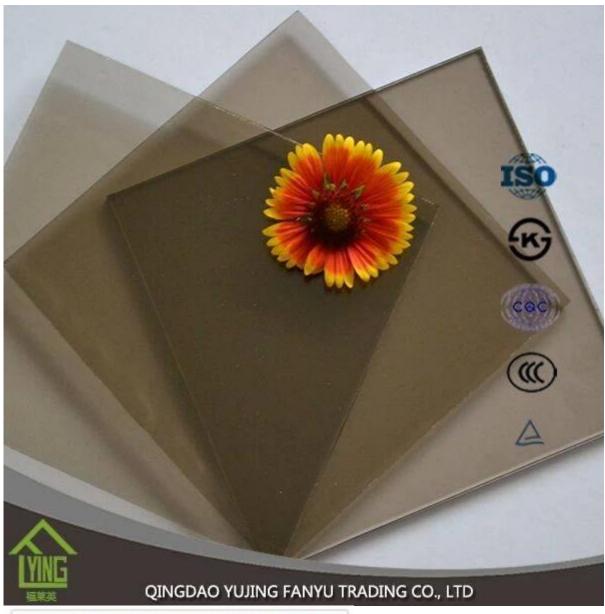

| Name              | Float glass                                                                                                                           |
|-------------------|---------------------------------------------------------------------------------------------------------------------------------------|
| Color             | Blue, green, bronæ, gray, silver, pink                                                                                                |
| Thickness         | 3mm, 4mm, 5mm, 6mm, 8mm, 10mm, 12mm                                                                                                   |
| Size              | 914*1220mm, 1650*2200mm, 1830*2440mm, 2250*3300mm, 2134*3300mm, 2134*3660mm or as cutting as order                                    |
| Certification     | ISO 9001:2000, TUV, IAF, INTERKET                                                                                                     |
| Advantages        | We're factory not trade company     High quality and complete specification     Low-cost and wide overseas market     Sincere service |
| Main<br>Customers | IKEA, B&Q, Wal-Mart, etc.                                                                                                             |
| Payment terms     | 30% T/T in advance and 70% against B/L copy                                                                                           |
| Delivery          | Within 15 days after receiving your deposit of TT or L/C                                                                              |
| Package           | Seaworthy wooden crates and paper interlayer between sheets or as customer's order About 25 Tons one 20' FCL                          |