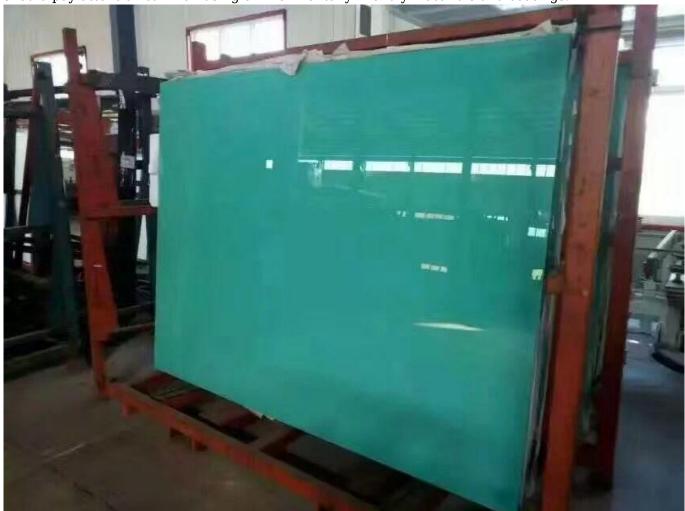

Paint glass is a kind of expressive decorative glass, can be achieved by spraying, roller coating, screen printing or curtain coating, etc. The paint glass in the industry is also called back paint glass, flat glass and frosted glass of the lacquer that bake of the lacquer that bake. Is in the back of the glass painting in 30 to 45 degrees of baking in the oven for 8 to 12 hours, where a lot of production of glass of the lacquer that bake generally adopts the natural air, but natural dry paint adhesion is small, easy to fall off in the humid environment. Has certain harm to human body, it is well known that the paint in the paint glass in order to meet the requirements of modern environmental protection and human's health and safety requirements, so in the lacquer that bake glass production should pay attention to when using environmentally friendly materials and coatings.