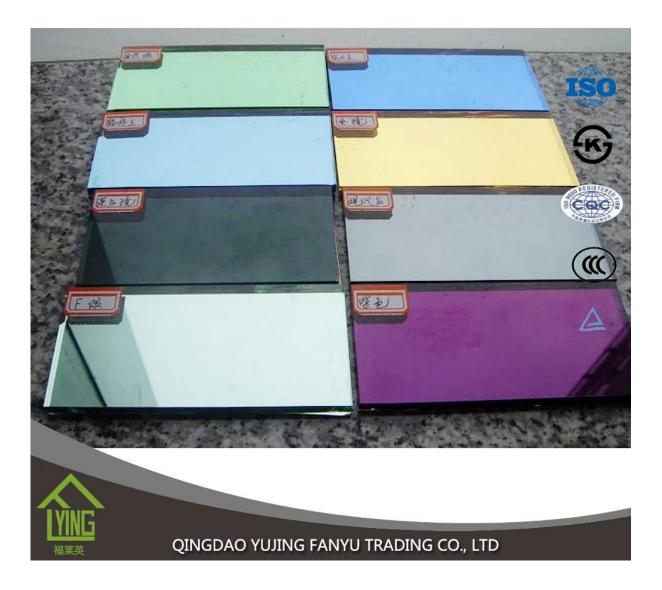

## Beauty tinted glass mirrors colored mirror

| Thickness   | 2 mm, 2.5 mm to 2.7 mm, 3 mm, 4 mm, 5 mm                          |
|-------------|-------------------------------------------------------------------|
| Size        | 2440x1830mm, 1830x1220mm, 1650x2200mm or the need of the customer |
| Form        | Flat, round, oval, etc.                                           |
| Color       | Grey, green, red, etc.                                            |
| Application | home decorations                                                  |
| Packaging   | Wooden chests, waterproof paper and iron straps.                  |
| Delivery    | within 30 days of the order confirmation.                         |