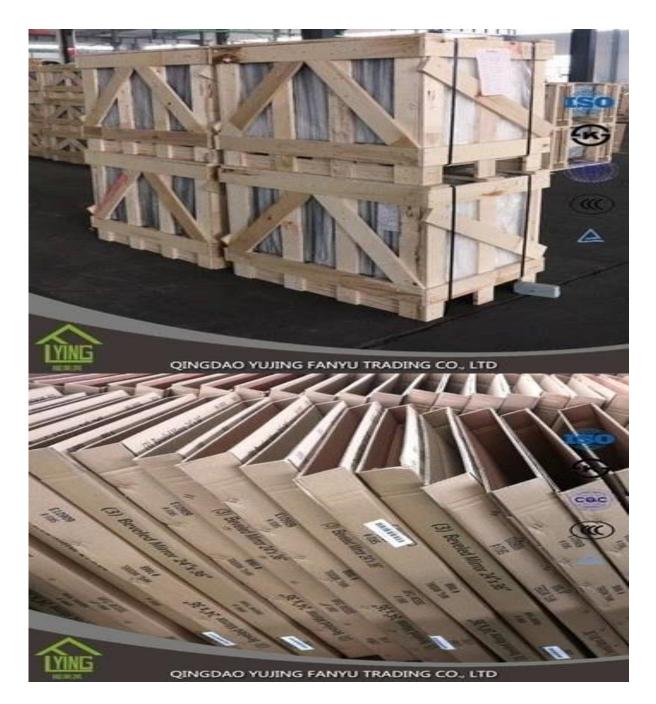

## Beauty tinted glass mirrors colored mirror

| Thickness   | 2 mm, 2.5 mm to 2.7 mm, 3 mm, 4 mm, 5 mm                          |
|-------------|-------------------------------------------------------------------|
| Size        | 2440x1830mm, 1830x1220mm, 1650x2200mm or the need of the customer |
| Form        | Flat, round, oval, etc.                                           |
| Color       | Grey, green, red, etc.                                            |
| Application | home decorations                                                  |
| Packaging   | Wooden chests, waterproof paper and iron straps.                  |
| Delivery    | within 30 days of the order confirmation.                         |





#### Packaging:

Wooden chests, waterproof paper and iron straps.



### **Delivery**:

within 30 days of the order confirmation.

#### Contact us:

# Contacts: Ms.Daisy Zhang sales Qingdao Yujing Fanyu Trading Co., Ltd.



iny2568148290



+8617854286292



S daisy@yujinggroup.cn is cn1511737723





🛯 daisy@yujinggroup.cn \, 🤗 2568148290