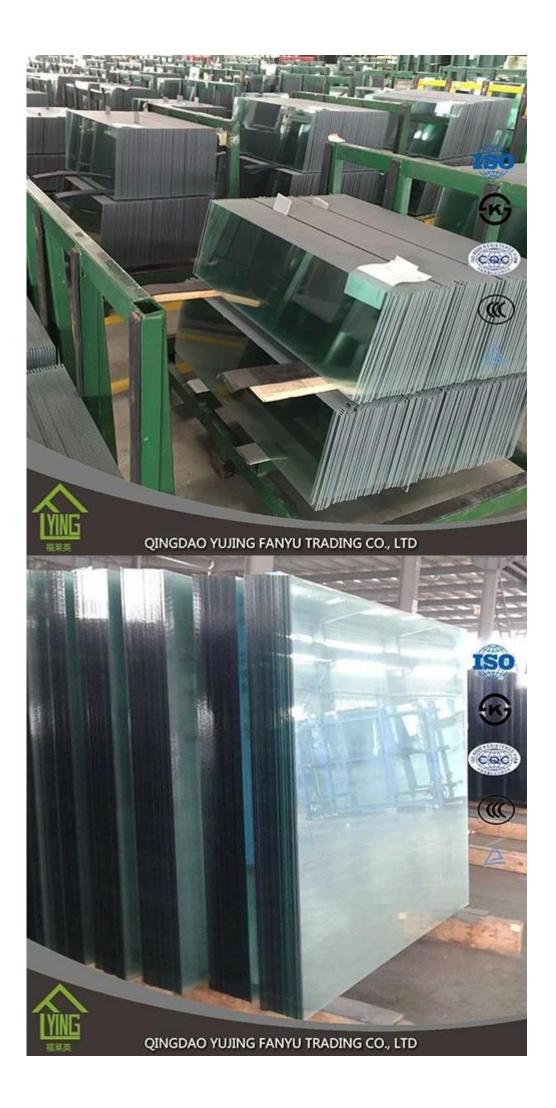

Tempered glass (toughened glass) 4-5 times stronger than annealed glass of equal thickness. Yujing tempered glass is a kind of safety glass that is very popular in building, decoration and automobile field.All work done on glass(beveling, cutting, bending, etc)must be done before tempering.