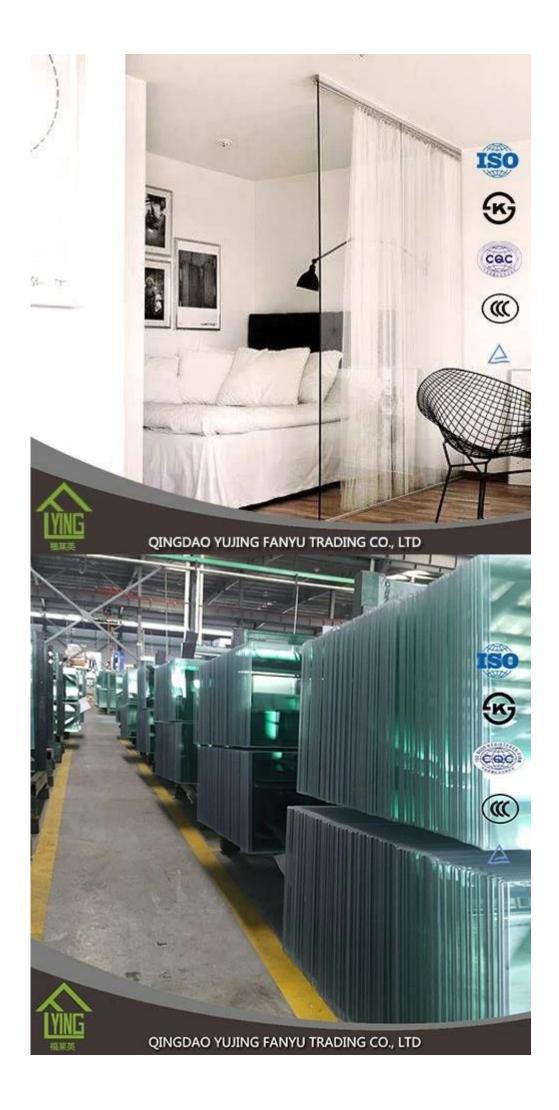

| Product      | Tempered Glass                                                            |
|--------------|---------------------------------------------------------------------------|
| Thickness    | 3mm, 4mm, 5mm, 6mm, 8mm, 10mm, 12mm                                       |
| Shape        | Round, oval, square, rectangular, etc.                                    |
| Color        | Clear, grey, bronze, etc.                                                 |
| Size         | Min. size: 200 x 400mm, max size: 2400 x 7000mm or customized             |
| OEM service  | Available in shape, size,color, etc.                                      |
| Application  | Building, furniture, frame-less door, shower enclosures, table tops, etc. |
| Payment Term | ТЛТ, L/C, etc.                                                            |
| Certificates | CCC, etc.                                                                 |