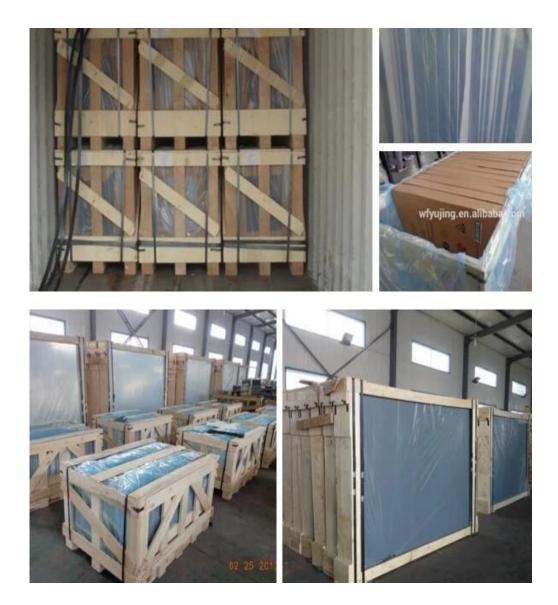

| Product      | Tempered Glass                                                            |
|--------------|---------------------------------------------------------------------------|
| Thickness    | 3mm, 4mm, 5mm, 6mm, 8mm, 10mm, 12mm                                       |
| Shape        | Round, oval, square, rectangular, etc.                                    |
| Color        | Clear, grey, bronze, etc.                                                 |
| Size         | Min. size: 200 x 400mm, max size: 2400 x 7000mm or customized             |
| OEM service  | Available in shape, size,color, etc.                                      |
| Application  | Building, furniture, frame-less door, shower enclosures, table tops, etc. |
| Payment Term | ТЛТ, L/C, etc.                                                            |
| Certificates | CCC, etc.                                                                 |