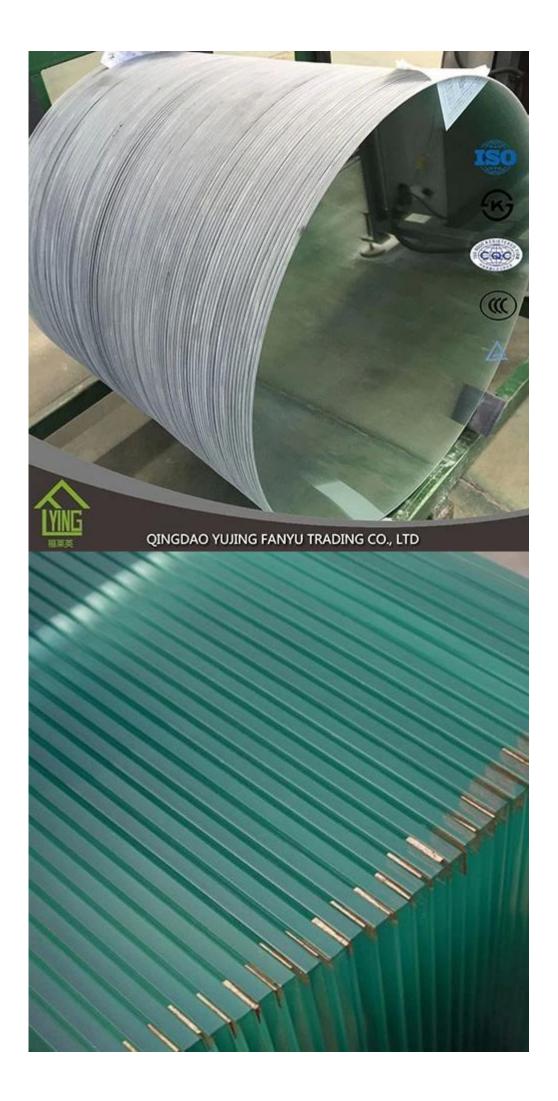

Tempered glass (toughened glass) 4-5 times stronger than annealed glass of equal thickness. Yujing tempered glass is a kind of safety glass that is very popular in building, decoration and automobile field.All work done on glass(beveling, cutting, bending, etc)must be done before tempering.