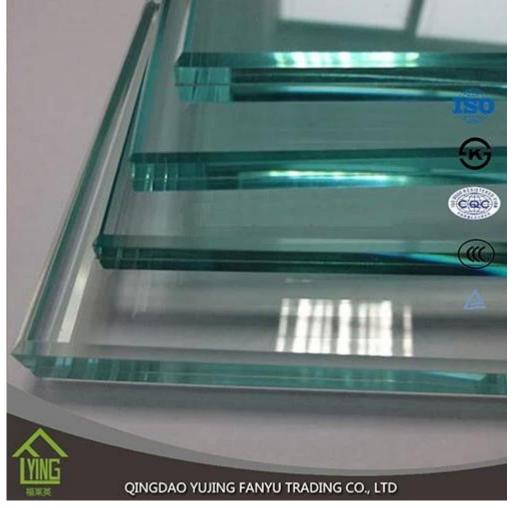

Tempered glass (toughened glass) 4-5 times stronger than annealed glass of equal thickness. Yujing tempered glass is a kind of safety glass that is very popular in building, decoration and automobile field.All work done on glass(beveling, cutting, bending, etc)must be done before tempering.