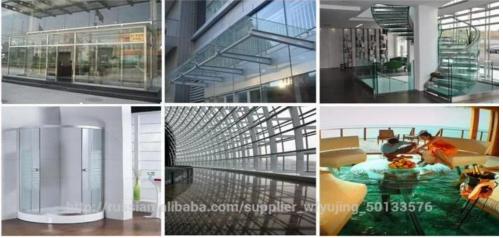

Tempered glass (toughened glass) 4-5 times stronger than annealed glass of equal thickness. Yujing tempered glass is a kind of safety glass that is very popular in building, decoration and automobile field.All work done on glass(beveling, cutting, bending, etc)must be done before tempering.

| Product      | Tempered Glass                                                            |
|--------------|---------------------------------------------------------------------------|
| Thickness    | 3mm, 4mm, 5mm, 6mm, 8mm, 10mm, 12mm                                       |
| Shape        | Round, oval, square, rectangular, etc.                                    |
| Color        | Clear, grey, bronze, etc.                                                 |
| Size         | Min. size: 200 x 400mm, max size: 2400 x 7000mm or customized             |
| OEM service  | Available in shape, size,color, etc.                                      |
| Application  | Building, furniture, frame-less door, shower enclosures, table tops, etc. |
| Payment Term | ТЛТ, L/C, etc.                                                            |
| Certificates | CCC, etc.                                                                 |