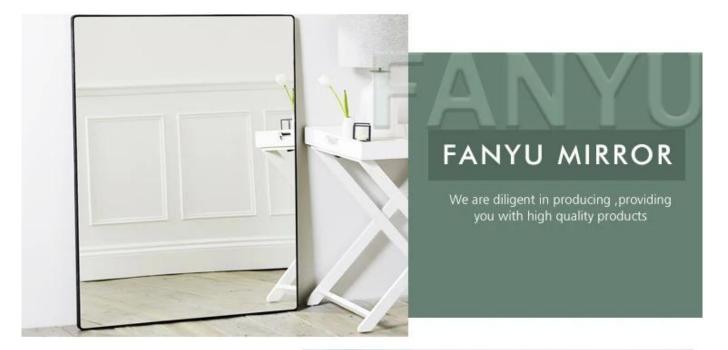

PRODUCT HIGHLIGHTS =

FANYU

## **BATHROOM MIRROR**

YUJING BATHROOM MIRROR IS USED WIDELY AROUND THE WORLD. IT IS PRODUCED WITH HIGH QUALITY CLEAR FLOAT GLASS AND TWO LAYERS OF GREY, YELLOW, GREEN OR OTHER COLORS OF ITALY FENZI PAINT, IT CAN BE SUPPLIED IN STOCK SIZE OR CAN BE CUT AND BEVELED TO SUIT CUSTOMER'S NEEDS.