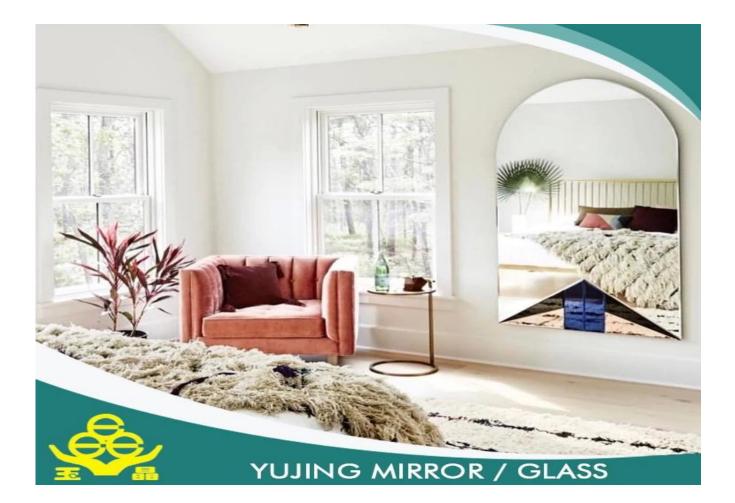

## **BATHROOM MIRROR**

YUJING BATHROOM MIRROR IS USED WIDELY AROUND THE WORLD. IT IS PRODUCED WITH HIGH QUALITY CLEAR FLOAT GLASS AND TWO LAYERS OF GREY, YELLOW, GREEN OR OTHER COLORS OF ITALY FENZI PAINT, IT CAN BE SUPPLIED IN STOCK SIZE OR CAN BE CUT AND BEVELED TO SUIT CUSTOMER'S NEEDS.

VARIOUS SHAPES, LIKE FLAT, ROUND, OVAL, U SHAPE, S SHAPE, ETC., AND POLISHED EDGES LIKE ROUND EDGE(ALSO NAMED AS C-EDGE, PENCIL EDGE), AND FLAT EDGE, WAVE EDGE, BEVELED EDGE ETC. CANBE DONE, AND WE ALSO CAN BE DONE AS YOUT DEMANDS.