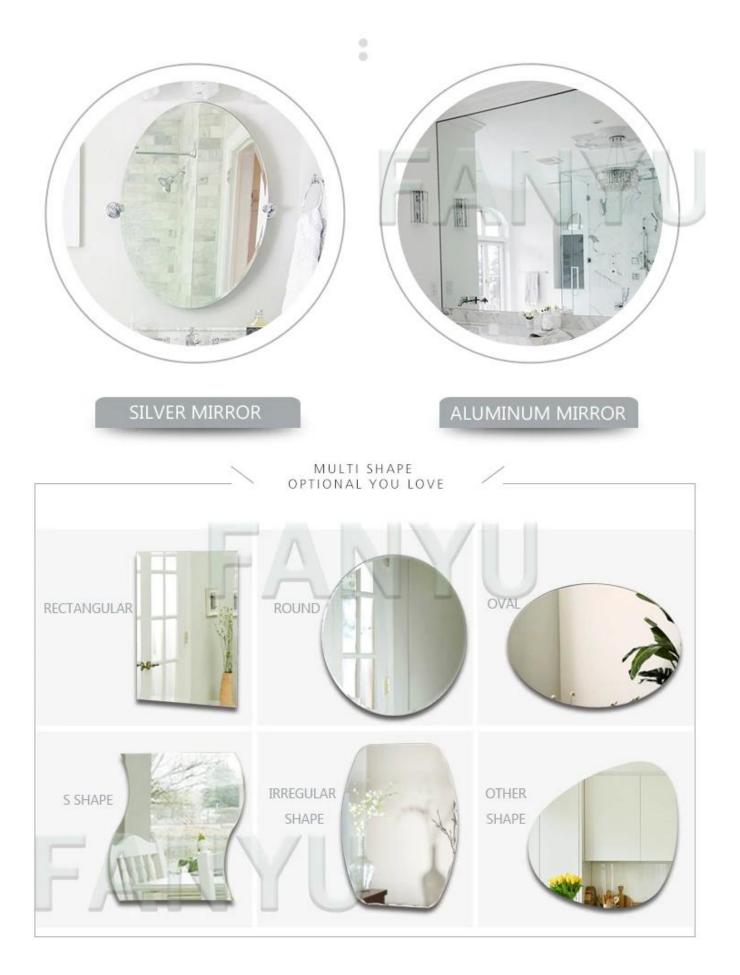

#### COMMODITIES PARAMETERS -

| Ŧ, |  |  |  |
|----|--|--|--|
|    |  |  |  |
|    |  |  |  |

| Thickness | 2-6mm                                               |
|-----------|-----------------------------------------------------|
| Size      | 400*3300mm,1830*1220mm,1650*2200mm,1830*2440mm,etc. |
| Shapes    | Flat, oval, U shape, S shape, etc.                  |

VARIOUS SHAPES, LIKE FLAT, ROUND, OVAL, U SHAPE, S SHAPE, ETC., AND POLISHED EDGES LIKE ROUND EDGE(ALSO NAMED AS C-EDGE, PENCIL EDGE), AND FLAT EDGE, WAVE EDGE, BEVELED EDGE ETC. CANBE DONE, AND WE ALSO CAN BE DONE AS YOUT DEMANDS.