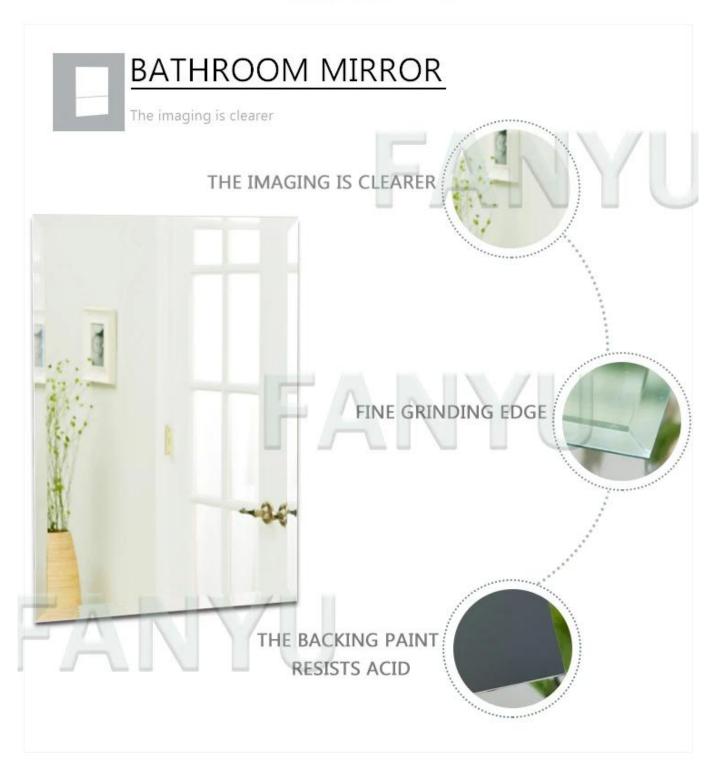

| Back-coating    | Grey, yellow, green, etc.                                                                                                                                                                                                                    |
|-----------------|----------------------------------------------------------------------------------------------------------------------------------------------------------------------------------------------------------------------------------------------|
| Beveled Details | Round edge, flat edge, wave edge, belvelde edge, etc.                                                                                                                                                                                        |
| Description     | 4mm china bathroom mirror produced with high quality clear float glass and<br>two layers of grey, yellow, green or other colors of Italy FEZI paint. It can be<br>supplied in stock size or can be cut and beveled to suit customer's needs. |
| Advantages      | Clear and exact images.<br>The backing paint resists acid and moisture.<br>Add a feeling of depth to any room.<br>The mittot sutface is clear and bright, giving destinct and lifelike image.                                                |
| Certification   | ISO9001 INTERKET TUV                                                                                                                                                                                                                         |
| Packing         | Sea worthy wooden crates with paper between each two mirror pieces, cartons, or customized                                                                                                                                                   |
| Delivery        | Within 30 days after receiving your deposit of TT or L/C                                                                                                                                                                                     |