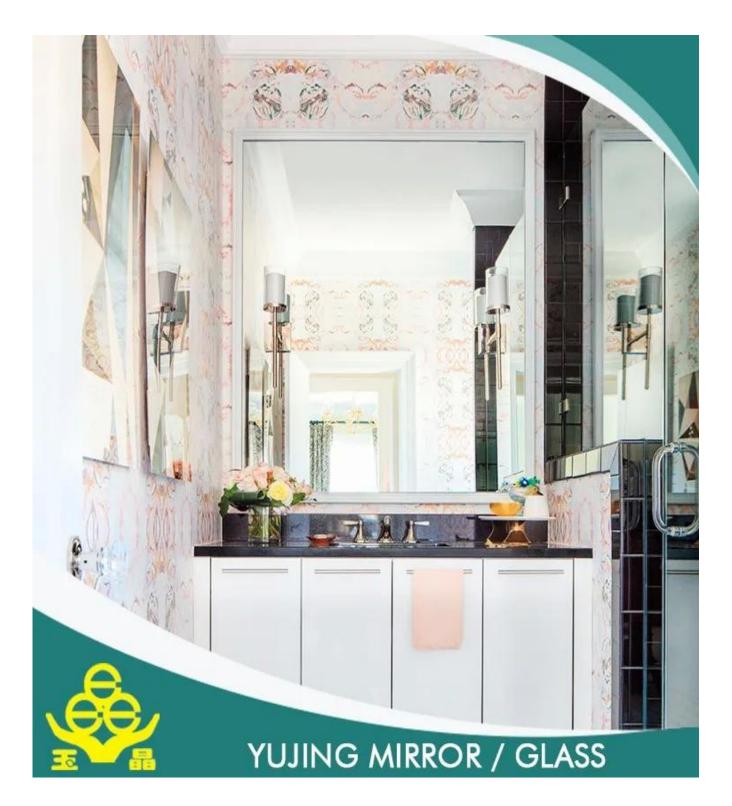

## **BATHROOM MIRROR**

YUJING BATHROOM MIRROR IS USED WIDELY AROUND THE WORLD. IT IS PRODUCED WITH HIGH QUALITY CLEAR FLOAT GLASS AND TWO LAYERS OF GREY, YELLOW, GREEN OR OTHER COLORS OF ITALY FENZI PAINT, IT CAN BE SUPPLIED IN STOCK SIZE OR CAN BE CUT AND BEVELED TO SUIT CUSTOMER'S NEEDS.

VARIOUS SHAPES, LIKE FLAT, ROUND, OVAL, U SHAPE, S SHAPE, ETC., AND POLISHED EDGES LIKE ROUND EDGE(ALSO NAMED AS C-EDGE, PENCIL EDGE), AND FLAT EDGE, WAVE EDGE, BEVELED EDGE ETC. CANBE DONE, AND WE ALSO CAN BE DONE AS YOUT DEMANDS.