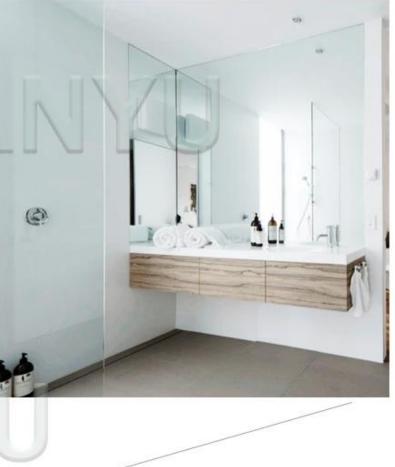

ing your deposit of TT or L/C                                                                                                                                                                                     |

PRODUCT HIGHLIGHTS =



FANYU

#### PRODUCT DESCRIPTION -



## **BATHROOM MIRROR**

YUJING BATHROOM MIRROR IS USED WIDELY AROUND THE WORLD. IT IS PRODUCED WITH HIGH QUALITY CLEAR FLOAT GLASS AND TWO LAYERS OF GREY, YELLOW, GREEN OR OTHER COLORS OF ITALY FENZI PAINT, IT CAN BE SUPPLIED IN STOCK SIZE OR CAN BE CUT AND BEVELED TO SUIT CUSTOMER'S NEEDS.

VARIOUS SHAPES, LIKE FLAT, ROUND, OVAL, U SHAPE, S SHAPE, ETC., AND POLISHED EDGES LIKE ROUND EDGE(ALSO NAMED AS C-EDGE, PENCIL EDGE), AND FLAT EDGE, WAVE EDGE, BEVELED EDGE ETC. CANBE DONE, AND WE ALSO CAN BE DONE AS YOUT DEMANDS.



THE TWO OPTION IS TO MEET YOU

FANYU









FANYU







### Sales - sunny wang

## Shouguang Yujing Business&Trading Co., Ltd.