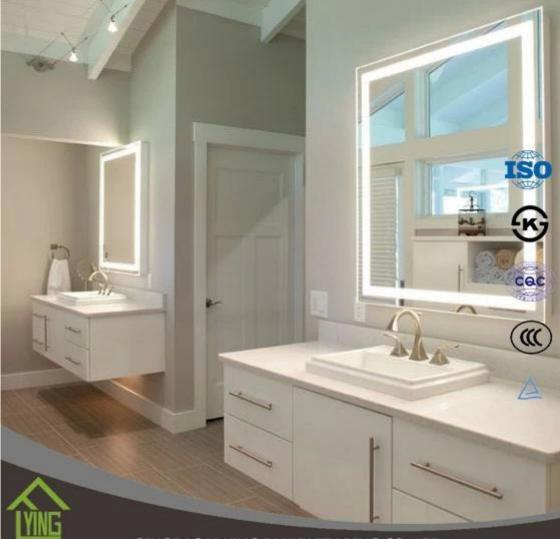

| Product name | Oval shape bathroom mirror                                                                                                                                                                                              |
|--------------|-------------------------------------------------------------------------------------------------------------------------------------------------------------------------------------------------------------------------|
| Bx and       | FLYLING bathroom mirror                                                                                                                                                                                                 |
| Advantage    | <ol> <li>The mirror surface is clear and bright, giving distinct and lifelike<br/>image.</li> <li>The plating layer is rigid and bond and the protective layer<br/>impregnable with good erosion resistance.</li> </ol> |
| Application  | Bathroom mirrors, Magnifying mirrors, Tinted mirrors, Vanity mirrors, Wall<br>mirrors, Club mirrors ,Gym mirrors,Custom mirrors                                                                                         |
| Thickness    | Jan 4an 5an                                                                                                                                                                                                             |
| Mirror color | Clear, ultra clear, bronze, grey etc                                                                                                                                                                                    |
| Normal sizes | 3680+2134ma, 3680+2440ma, 3300+2134ma, 3300+2440ma, 2440+1830mm,<br>2200+1650mm or as the customer's request                                                                                                            |
| Beveled      | round edge(also named as C-edge, pencil edge), flat edge, beveled edge etc                                                                                                                                              |
|              |                                                                                                                                                                                                                         |