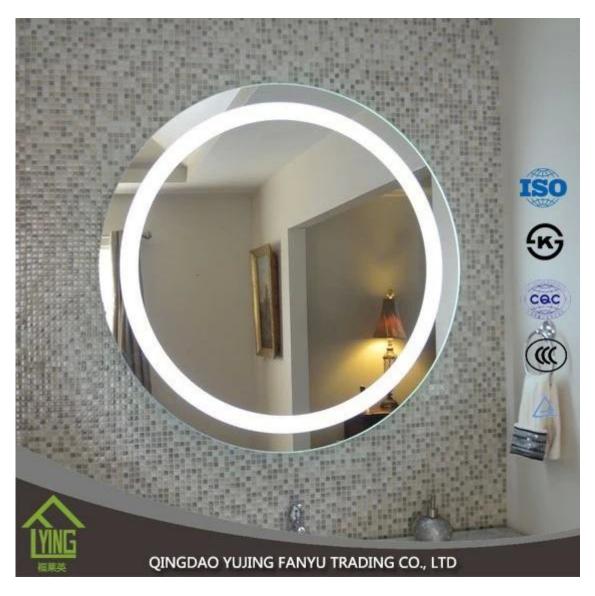

| Product name | Oval shape bathroom mirror                                                                                                                                                                                              |
|--------------|-------------------------------------------------------------------------------------------------------------------------------------------------------------------------------------------------------------------------|
| Bx and       | FLYLING bathroom mirror                                                                                                                                                                                                 |
| Advantage    | <ol> <li>The mirror surface is clear and bright, giving distinct and lifelike<br/>image.</li> <li>The plating layer is rigid and bond and the protective layer<br/>impregnable with good erosion resistance.</li> </ol> |
| Application  | Bathroom mirrors, Magnifying mirrors, Tinted mirrors, Vanity mirrors, Wall<br>mirrors, Club mirrors ,Gym mirrors,Custom mirrors                                                                                         |
| Thickness    | Jan 4an 5an                                                                                                                                                                                                             |
| Mirror color | Clear, ultra clear, bronze, grey etc                                                                                                                                                                                    |
| Normal sizes | 3680+2134ma, 3680+2440ma, 3300+2134ma, 3300+2440ma, 2440+1830mm,<br>2200+1650mm or as the customer's request                                                                                                            |
| Beveled      | round edge(also named as C-edge, pencil edge), flat edge, beveled edge etc                                                                                                                                              |
|              |                                                                                                                                                                                                                         |