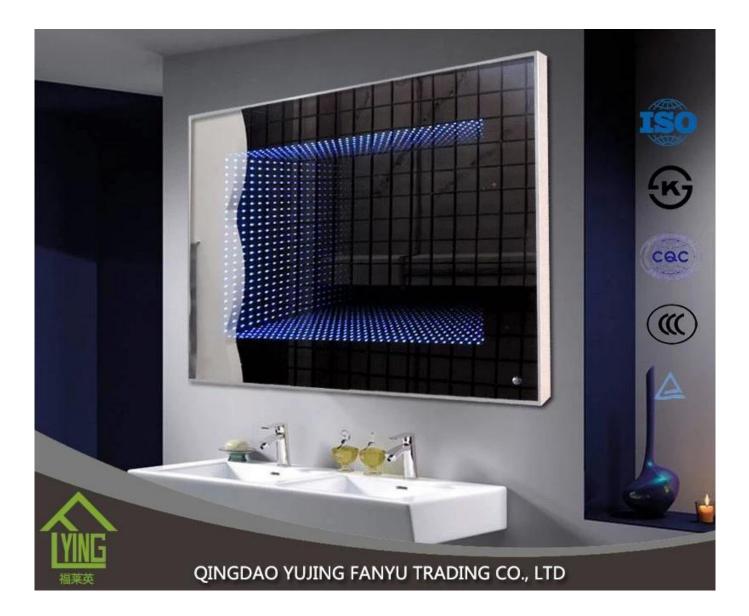

| Product name | Oval shape bathroom mirror                                                                                                                                                                                              |
|--------------|-------------------------------------------------------------------------------------------------------------------------------------------------------------------------------------------------------------------------|
| Bx and       | FLYLING bathroom mirror                                                                                                                                                                                                 |
| Advantage    | <ol> <li>The mirror surface is clear and bright, giving distinct and lifelike<br/>image.</li> <li>The plating layer is rigid and bond and the protective layer<br/>impregnable with good erosion resistance.</li> </ol> |
| Application  | Bathroom mirrors, Magnifying mirrors, Tinted mirrors, Vanity mirrors, Wall<br>mirrors, Club mirrors ,Gym mirrors,Custom mirrors                                                                                         |
| Thickness    | Jan 4an 5an                                                                                                                                                                                                             |
| Mirror color | Clear, ultra clear, bronze, grey etc                                                                                                                                                                                    |
| Normal sizes | 3680+2134ma, 3680+2440ma, 3300+2134ma, 3300+2440ma, 2440+1830mm,<br>2200+1650mm or as the customer's request                                                                                                            |
| Beveled      | round edge(also named as C-edge, pencil edge), flat edge, beveled edge etc                                                                                                                                              |
|              |                                                                                                                                                                                                                         |