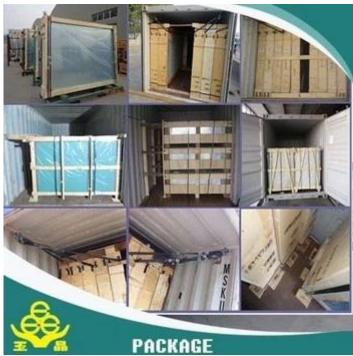

1. sesworthy wooden crates with silk paper between the two mirrors

2. iron belt for strengthening

Within 15 days after payment confirmation

packing

Delivery

1, clear and precise images

Add a sense of depth 2, to every room with one coating or double-coated.