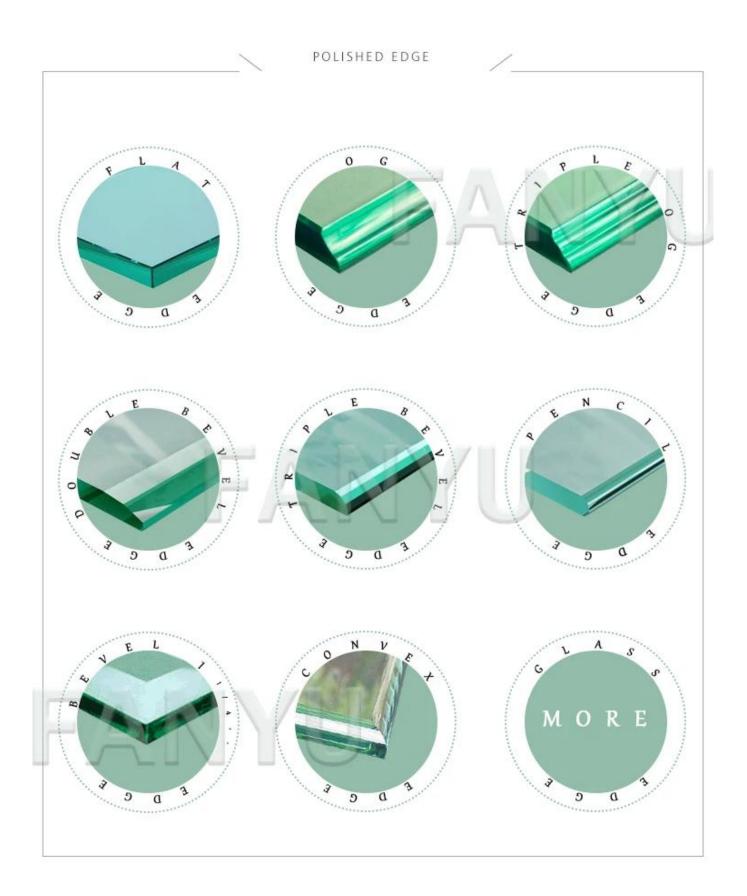

### COMMODITIES PARAMETERS

| Thickness       | 4mm,5mm,6mm,8mm,10mm,12mm,15mm,18mm                                                                                                                                                       |
|-----------------|-------------------------------------------------------------------------------------------------------------------------------------------------------------------------------------------|
| Size            | 914*1220mm, 650*1875mm, etc.<br>Min. size: 200 x 200mm, max size: 2400 x 7000mm or customized                                                                                             |
| Shapes          | Flat, Round, Oval, etc.                                                                                                                                                                   |
| Colors          | Clear, Ultra clear, Bronze, Grey,etc.                                                                                                                                                     |
| OEM service     | Available in shape, size,color, etc.                                                                                                                                                      |
| Beveled Details | Round edge(also named as C-edge, pencil edge), Flat edge                                                                                                                                  |
| Description     | Clear tempered (toughened) glass shower room glass is 4-5 times stronger than<br>annealed glass of equal thickness. When broken, the injury to the human body<br>has been reduced greatly |