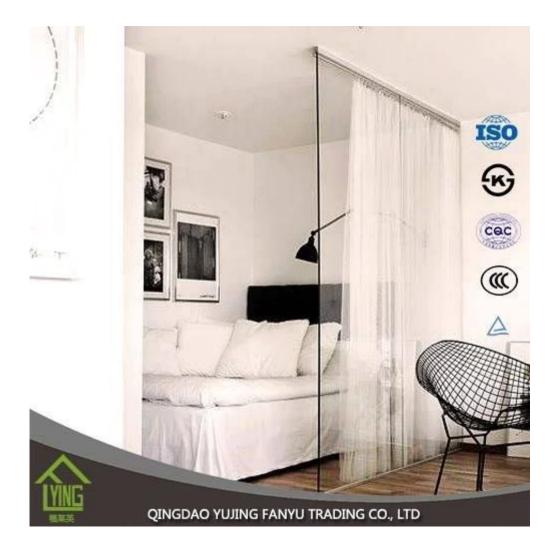

Cheap Thick 3mm - 15mm Toughened Tempered Glass Price For Table Top





### COMMODITIES PARAMETERS

| Thickness       | 4mm,5mm,6mm,8mm,10mm,12mm,15mm,18mm                                                                                                                                                       |
|-----------------|-------------------------------------------------------------------------------------------------------------------------------------------------------------------------------------------|
| Size            | 914*1220mm, 650*1875mm, etc.<br>Min. size: 200 x 200mm, max size: 2400 x 7000mm or customized                                                                                             |
| Shapes          | Flat, Round, Oval, etc.