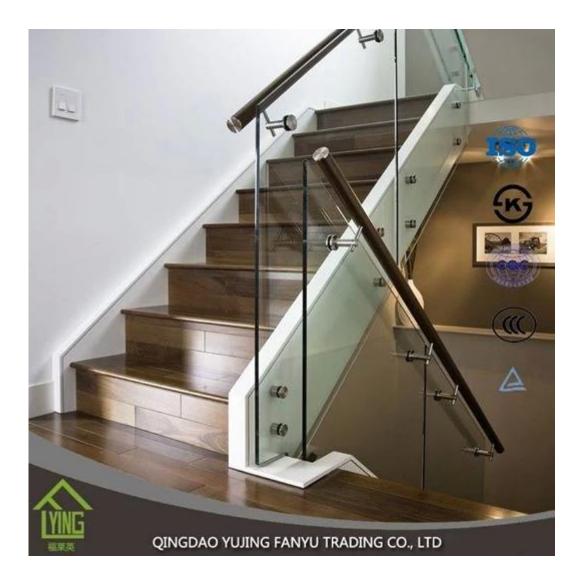

Cheap Thick 3mm - 15mm Toughened Tempered Glass Price For Table Top





### COMMODITIES PARAMETERS

| Thickness       | 4mm,5mm,6mm,8mm,10mm,12mm,15mm,18mm                                                                                                                                                       |
|-----------------|-------------------------------------------------------------------------------------------------------------------------------------------------------------------------------------------|
| Size            | 914*1220mm, 650*1875mm, etc.<br>Min. size: 200 x 200mm, max size: 2400 x 7000mm or customized                                                                                             |
| Shapes          | Flat, Round, Oval, etc.