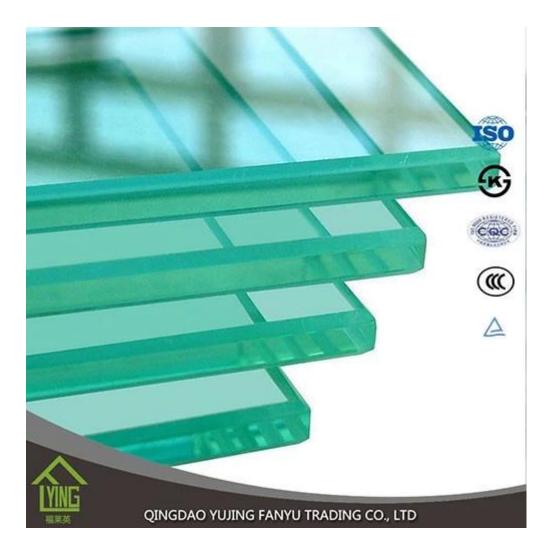

## **Product Description**

Tempered glass (toughened glass) 4-5 times stronger than annealed glass of equal thickness. Yujing tempered glass is a kind of safety glass that is very popular in building, decoration and automobile field. All work done on glass (beveling, cutting, bending, etc) must be done before tempering.

Tempered glass is widely used in construction, decoration, auto parts and other industries.

Our company has very experienced staff and professional toughened glass production equipment.

We are very professional in producing toughened glass and have obtained several certificates.