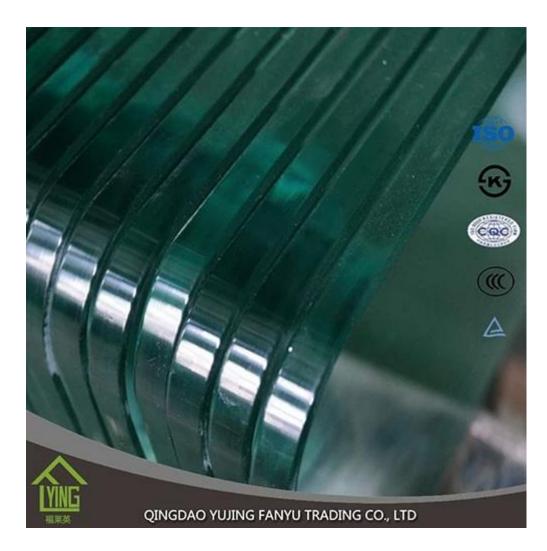

## **Product Description**

Tempered glass (toughened glass) 4-5 times stronger than annealed glass of equal thickness. Yujing tempered glass is a kind of safety glass that is very popular in building, decoration and automobile field. All work done on glass (beveling, cutting, bending, etc) must be done before tempering.

Tempered glass is widely used in construction, decoration, auto parts and other industries.

Our company has very experienced staff and professional toughened glass production equipment.

We are very professional in producing toughened glass and have obtained several certificates.