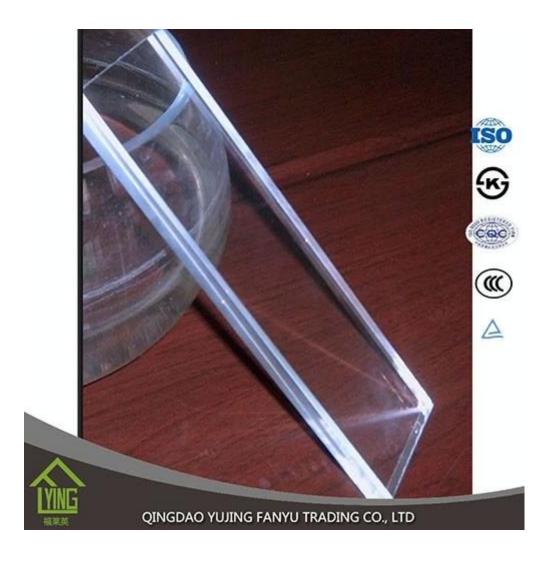

## **Product Description**

Tempered glass (toughened glass) 4-5 times stronger than annealed glass of equal thickness. Yujing tempered glass is a kind of safety glass that is very popular in building, decoration and automobile field. All work done on glass (beveling, cutting, bending, etc) must be done before tempering.

Tempered glass is widely used in construction, decoration, auto parts and other industries.

Our company has very experienced staff and professional toughened glass production equipment.

We are very professional in producing toughened glass and have obtained several certificates.