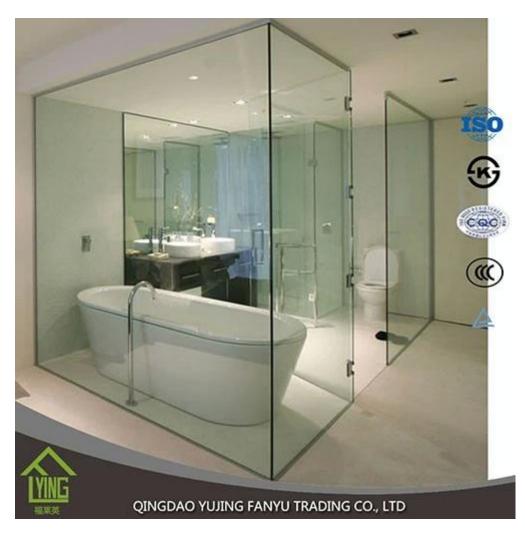

## **Product Description**

Tempered glass (toughened glass) 4-5 times stronger than annealed glass of equal thickness. Yujing tempered glass is a kind of safety glass that is very popular in building, decoration and automobile field. All work done on glass (beveling, cutting, bending, etc) must be done before tempering.

Tempered glass is widely used in construction, decoration, auto parts and other industries.

Our company has very experienced staff and professional toughened glass production equipment.

We are very professional in producing toughened glass and have obtained several certificates.