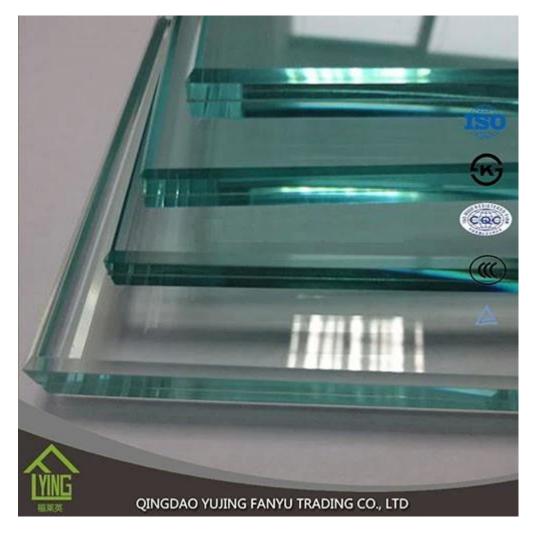

## **Product Description**

Tempered glass (toughened glass) 4-5 times stronger than annealed glass of equal thickness. Yujing tempered glass is a kind of safety glass that is very popular in building, decoration and automobile field. All work done on glass (beveling, cutting, bending, etc) must be done before tempering.

Tempered glass is widely used in construction, decoration, auto parts and other industries.

Our company has very experienced staff and professional toughened glass production equipment.

We are very professional in producing toughened glass and have obtained several certificates.