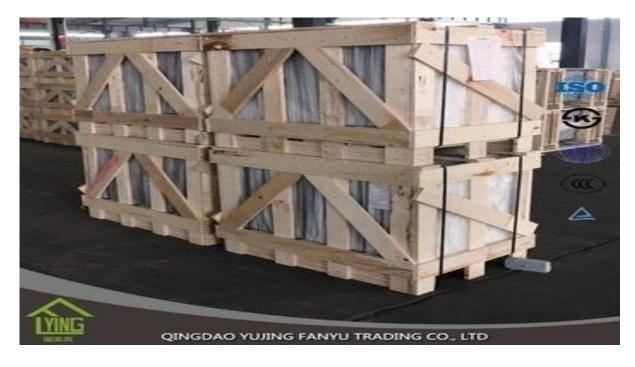

# China 12mm laminated glass wholesale

| Thickness   | 6.38mm, 8.38mm, 10.38mm, 12.38mm, 8.76mm, 10.76mm, 12.76mm      |
|-------------|-----------------------------------------------------------------|
| Size        | 1830x2440mm, 2134x3300mm.                                       |
| Form        | Flat, round, oval, etc.                                         |
| Color       | Clear, ultra light, etc.                                        |
| Application | windows, curtain wall, skylight, sky bridge, furniture, kitchen |
| Packaging   | Wooden crates, waterproof paper and iron straps.                |
| Delivery    | within 30 days after confirm the order.                         |





### Packaging:

Wooden crates, waterproof paper and iron straps.



## **Delivery**:

within 30 days after confirm the order.

#### Contact us:

## Contacts: Ms.Daisy Zhang sales Qingdao Yujing Fanyu Trading Co., Ltd.