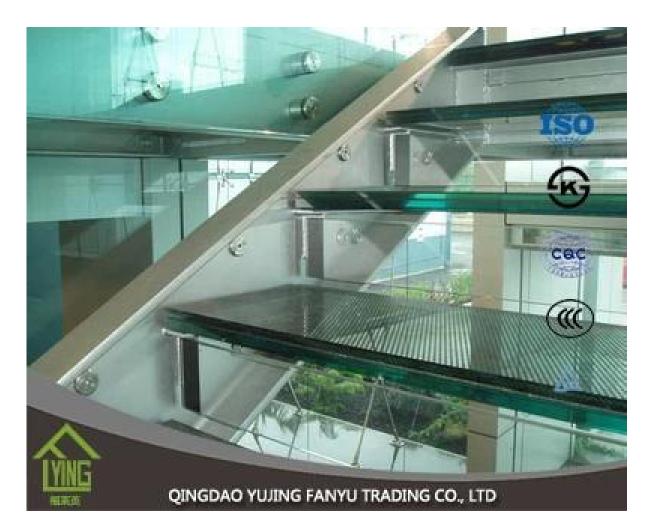

# China 12mm laminated glass wholesale

| Thickness   | 6.38mm, 8.38mm, 10.38mm, 12.38mm, 8.76mm, 10.76mm, 12.76mm      |
|-------------|-----------------------------------------------------------------|
| Size        | 1830x2440mm, 2134x3300mm.                                       |
| Form        | Flat, round, oval, etc.                                         |
| Color       | Clear, ultra light, etc.                                        |
| Application | windows, curtain wall, skylight, sky bridge, furniture, kitchen |
| Packaging   | Wooden crates, waterproof paper and iron straps.                |
| Delivery    | within 30 days after confirm the order.                         |