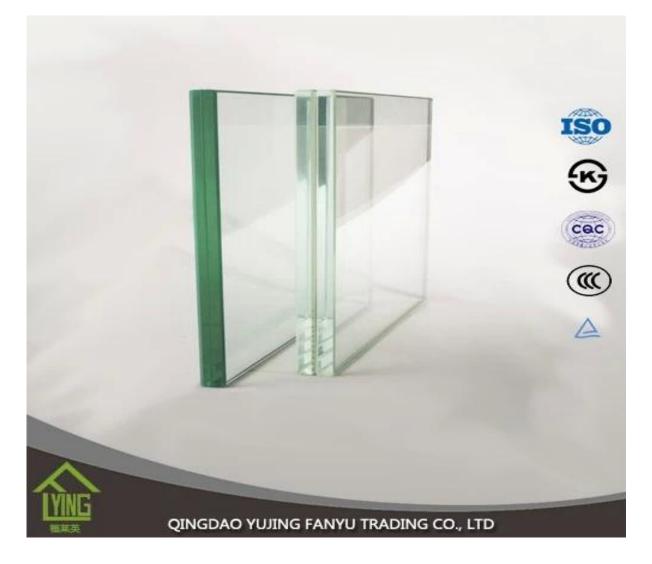

# China 12mm laminated glass wholesale

| Thickness   | 6.38mm, 8.38mm, 10.38mm, 12.38mm, 8.76mm, 10.76mm, 12.76mm      |
|-------------|-----------------------------------------------------------------|
| Size        | 1830x2440mm, 2134x3300mm.                                       |
| Form        | Flat, round, oval, etc.                                         |
| Color       | Clear, ultra light, etc.                                        |
| Application | windows, curtain wall, skylight, sky bridge, furniture, kitchen |
| Packaging   | Wooden crates, waterproof paper and iron straps.                |
| Delivery    | within 30 days after confirm the order.                         |