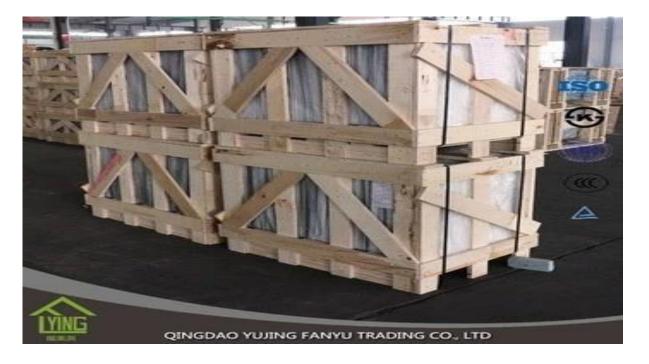

## China 15mm tempered laminated glass wholesale

| Thickness   | 6.38mm, 8.38mm, 10.38mm, 12.38mm, 8.76mm, 10.76mm, 12.76mm      |
|-------------|-----------------------------------------------------------------|
| Size        | 1830x2440mm, 2134x3300mm.                                       |
| Form        | Flat, round, oval, etc.                                         |
| Color       | Clear, ultra light, etc.                                        |
| Application | windows, curtain wall, skylight, sky bridge, furniture, kitchen |
| Packaging   | Wooden crates, waterproof paper and iron straps.                |
| Delivery    | within 30 days after confirm the order.                         |





### Packaging:

Wooden crates, waterproof paper and iron straps.



## Delivery:

within 30 days after confirm the order.

#### Contact us:

# Contacts: Ms.Daisy Zhang sales Qingdao Yujing Fanyu Trading Co., Ltd.



iny2568148290



+8617854286292



daisy@yujinggroup.cn



cn1511737723



daisy@yujinggroup.cn