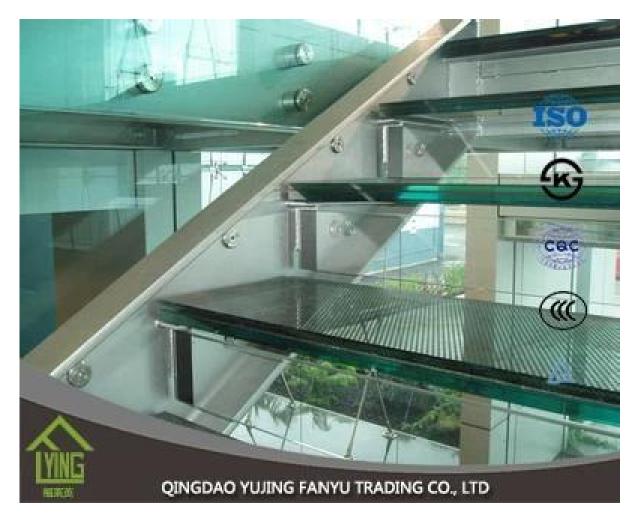

## China 15mm tempered laminated glass wholesale

| Thickness   | 6.38mm, 8.38mm, 10.38mm, 12.38mm, 8.76mm, 10.76mm, 12.76mm      |
|-------------|-----------------------------------------------------------------|
| Size        | 1830x2440mm, 2134x3300mm.                                       |
| Form        | Flat, round, oval, etc.                                         |
| Color       | Clear, ultra light, etc.                                        |
| Application | windows, curtain wall, skylight, sky bridge, furniture, kitchen |
| Packaging   | Wooden crates, waterproof paper and iron straps.                |
| Delivery    | within 30 days after confirm the order.                         |