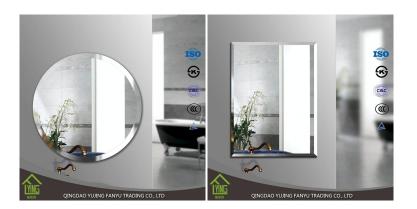

## CHINA 5 mm BEVEL MIRROR for the DECOR of the HOTEL

## Product detail

| Material     | quality clear float glass, silver and Italy FENZI piants |
|--------------|----------------------------------------------------------|
| Thickness    | 3 mm, 4 mm, 5 mm, 6 mm, 8 mm                             |
| Paint color  | Grey, red, etc.                                          |
| OEM service  | shape, size and color can be customized                  |
| Edgework     | polished to flat, round, etc.                            |
| Certificates | TUV, KS, ISO, CE                                         |
| Application  | decoration, furniture and bathroom                       |