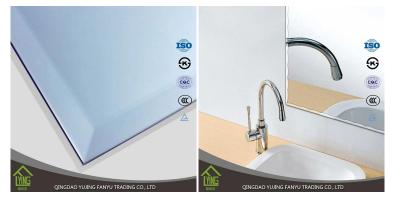

## Product detail

| Material     | quality clear float glass, silver and Italy FENZI piants |
|--------------|----------------------------------------------------------|
| Thickness    | 3 mm, 4 mm, 5 mm, 6 mm, 8 mm                             |
| Paint color  | Grey, red, etc.                                          |
| OEM service  | shape, size and color can be customized                  |
| Edgework     | polished to flat, round, etc.                            |
| Certificates | TUV, KS, ISO, CE                                         |
| Application  | decoration, furniture and bathroom                       |