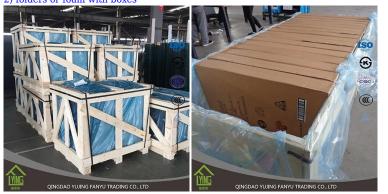

Packaging details 1) seaworthy plywood boxes, papers and iron belts 2) folders or foam with boxes