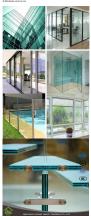

76mm, 24.76mm. |
|------------------|------------------------------------------------------------------------------------------------------------|
| Thickness of PVS | 0.38mm, 0.76mm, 1.34mm, 1.52mm, 2.28mm, 3.54mm                                                             |
| PV9 color        | Clear, Green, Blue, Bronze, Grey, Milk white etc.                                                          |
| Thickness of SGP | 1.52mm, 3.04mm and so on                                                                                   |
| Interlayer       | 1 layer, 2 layers, 3 layers and more layers according to your requirements                                 |
|                  |                                                                                                            |









# Contact us









8347350004 Stri.progriftyndinggymaca